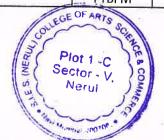

#### NISM (National Institute of Securities Markets) Visit

Report

Date: 17<sup>TH</sup> February, 2020. Time: 9:30 am to 01:00 pm Venue: NISM Campus, Patalganga No. Of Students: 28

On 17<sup>th</sup> February, 2020 a visit to National Institute of Securities Market campus located at Patalganga, Rasayani was organized by Department of Bachelors in Commerce (Financial Markets). Twenty-eight students of FYBFM, SYBFM and TYBFM participated along with faculty in charge Ms. Priyanka Gogri.

After reaching the NISM campus around 9:30 am, the students were asked to complete the registration formalities. Session I started with a brief about the financial markets and its working. The art of investing and the need for investment was talked about by the speaker Dr Latha S. Chari. Later on, during the session, the students were provided with virtual cash and they were asked to use that virtual cash to buy and sell shares of various companies & to make profit out of it. All students were properly guided by the staff members of NISM. Students learned and enjoyed this session a lot as it gave them a practical hands down experience of online trading with the live markets. After 30 minutes of trading, the scoreboard displayed the amount of profit or loss made by each student during the live trading session.

Short refreshment break was followed by session II where the students were briefed about the courses provided by NISM. Students were also guided about the campus and establishment of NISM with the help of a video.

The session ended with the distribution of certificates to the students for participation by NISM.

Riyanka A. Gogri Acustant Professar S.I.E.S. (NERUL) COLLER ARTS, SCIENCE: & COMM BFM Departmenteri Chandrasekarendra Sara Vidyapuran Plot No. 1-C. UC Vidyapuran Plot No. 1-C. UC WEN B teri Chandrasekarendra Sarar dyapuram. Plot No. 1-C. Sector-V. Nerul, Navi Numbai - 400 706.