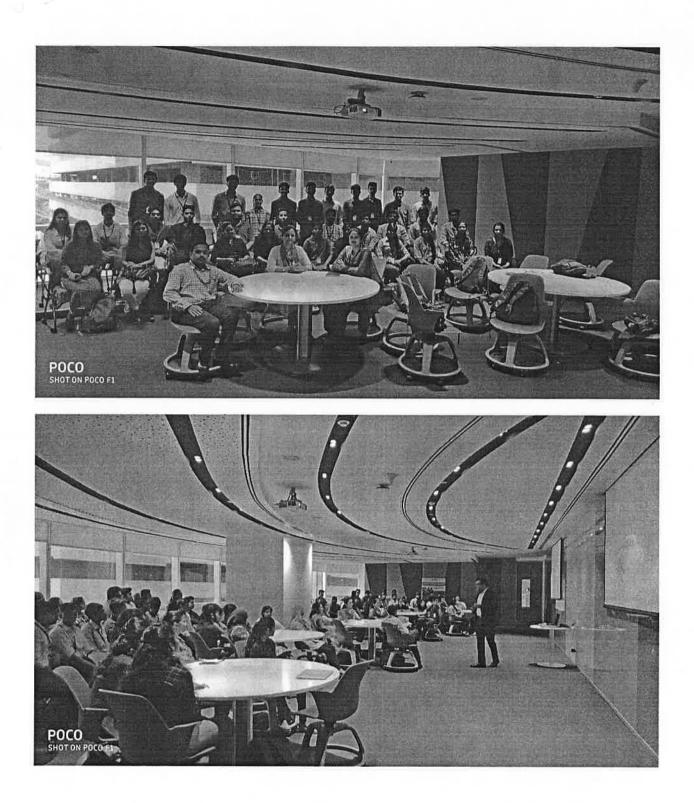

#### NISM (National Institute of Securities Markets) Visit

Report

Date: 17<sup>TH</sup> February, 2020. Time: 9:30 am to 01:00 pm Venue: NISM Campus, Patalganga No. Of Students: 28

On 17<sup>th</sup> February, 2020 a visit to National Institute of Securities Market campus located at Patalganga, Rasayani was organized by Department of Bachelors in Commerce (Financial Markets). Twenty-eight students of FYBFM, SYBFM and TYBFM participated along with faculty in charge Ms. Priyanka Gogri.

After reaching the NISM campus around 9:30 am, the students were asked to complete the registration formalities. Session I started with a brief about the financial markets and its working. The art of investing and the need for investment was talked about by the speaker Dr Latha S. Chari. Later on, during the session, the students were provided with virtual cash and they were asked to use that virtual cash to buy and sell shares of various companies & to make profit out of it. All students were properly guided by the staff members of NISM. Students learned and enjoyed this session a lot as it gave them a practical hands down experience of online trading with the live markets. After 30 minutes of trading, the scoreboard displayed the amount of profit or loss made by each student during the live trading session.

Short refreshment break was followed by session II where the students were briefed about the courses provided by NISM. Students were also guided about the campus and establishment of NISM with the help of a video.

The session ended with the distribution of certificates to the students for participation by NISM.

Riyanka A. Gogri Acustant Professar S.I.E.S. (NERUL) COLLER ARTS, SCIENCE: & COMM BFM Departmenteri Chandrasekarendra Sara Vidyapuran Plot No. 1-C. UC Vidyapuran Plot No. 1-C. UC WEN B teri Chandrasekarendra Sarar dyapuram. Plot No. 1-C. Sector-V. Nerul, Navi Numbai - 400 706.