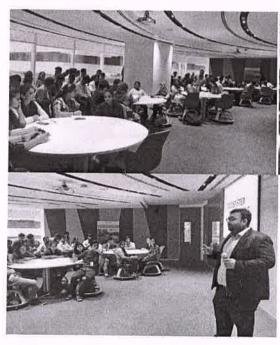

# S.I.E.S (NERUL) COLLEGE OF ARTS, SCIENCE AND COMMERCE Report on SEBI Visit of TYBFM students on 13/08/2019.

The students of SIES (Nerul) College of Arts, Science and Commerce from the T.Y.B.F.M (Financial Markets)stream, visited SEBI on 13<sup>th</sup> August, 2019. SEBI is the regulator for securities market in India. The headquarters of SEBI is in the business district of Bandra Kurla Complex, Mumbai, where the students of TYBFM visited as a part of the educational visit. The students were accompanied by prof. Girish Kirtani for the Visit. Total number of student who attended the visit were 37.

<sup>2</sup> The objective of the Visit was to enable students to practically understand and experience the functioning of SEBI and to form a bridge between academics and functioning.

The interactive session with the Speaker began at 10.30 am. Students were shown visual presentations of how and when SEBI was formed and were given detailed information regarding the objectives of SEBI with its prime objective being the protection of investor interests and development of securities market. Information regarding investor grievances and their redressal was also explained. The students were also shown clips of advertisements issued in public interest and to raise investors awareness regarding the securities market.

Interesting discussions regarding current affairs and tackling of insider trading were also very helpful for the students. The session ended at 12:30 pm with students being given SEBI's booklet regarding financial planning for young investors.