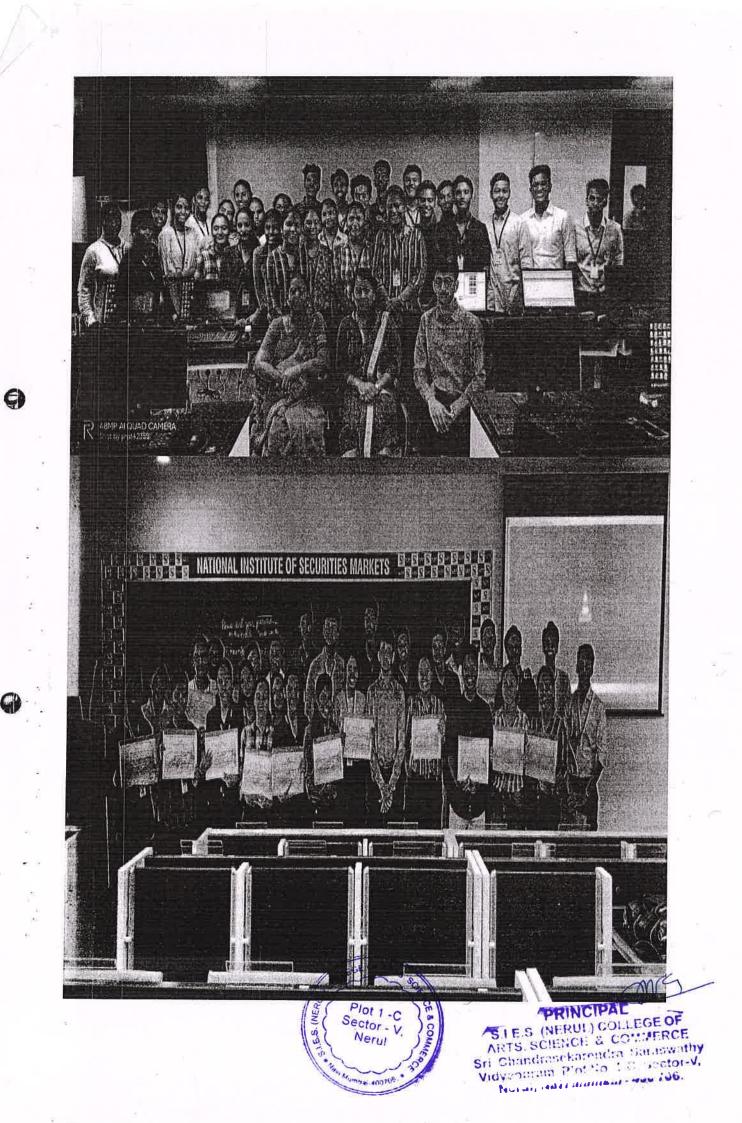

#### NISM (National Institute of Securities Markets) Visit

Report

Date: 17<sup>TH</sup> February, 2020. Time: 9:30 am to 01:00 pm Venue: NISM Campus, Patalganga No. Of Students: 28

On 17<sup>th</sup> February, 2020 a visit to National Institute of Securities Market campus located at Patalganga, Rasayani was organized by Department of Bachelors in Commerce (Financial Markets). Twenty-eight students of FYBFM, SYBFM and TYBFM participated along with faculty in charge Ms. Priyanka Gogri.

After reaching the NISM campus around 9:30 am, the students were asked to complete the registration formalities. Session I started with a brief about the financial markets and its working. The art of investing and the need for investment was talked about by the speaker Dr Latha S. Chari. Later on, during the session, the students were provided with virtual cash and they were asked to use that virtual cash to buy and sell shares of various companies & to make profit out of it. All students were properly guided by the staff members of NISM. Students learned and enjoyed this session a lot as it gave them a practical hands down experience of online trading with the live markets. After 30 minutes of trading, the scoreboard displayed the amount of profit or loss made by each student during the live trading session.

Short refreshment break was followed by session II where the students were briefed about the courses provided by NISM. Students were also guided about the campus and establishment of NISM with the help of a video.

The session ended with the distribution of certificates to the students for participation by NISM.

Riyanka A. Gogri Acustant Professar S.I.E.S. (NERUL) COLLER ARTS, SCIENCE: & COMM BFM Departmenteri Chandrasekarendra Sara Vidyapuran Plot No. 1-C. UC Vidyapuran Plot No. 1-C. UC WEN B teri Chandrasekarendra Sarar dyapuram. Plot No. 1-C. Sector-V. Nerul, Navi Numbai - 400 706.