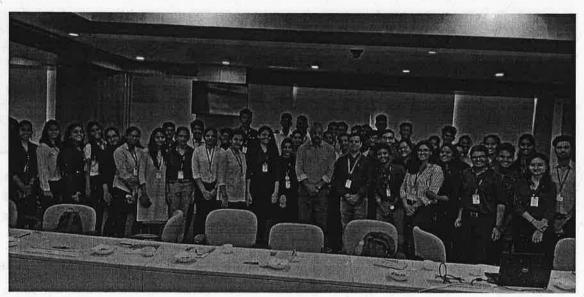

#### NISM (National Institute of Securities Markets) Visit

Report

Date: 17<sup>TH</sup> February, 2020. Time: 9:30 am to 01:00 pm Venue: NISM Campus, Patalganga No. Of Students: 28

On 17<sup>th</sup> February, 2020 a visit to National Institute of Securities Market campus located at Patalganga, Rasayani was organized by Department of Bachelors in Commerce (Financial Markets). Twenty-eight students of FYBFM, SYBFM and TYBFM participated along with faculty in charge Ms. Priyanka Gogri.

After reaching the NISM campus around 9:30 am, the students were asked to complete the registration formalities. Session I started with a brief about the financial markets and its working. The art of investing and the need for investment was talked about by the speaker Dr Latha S. Chari. Later on, during the session, the students were provided with virtual cash and they were asked to use that virtual cash to buy and sell shares of various companies & to make profit out of it. All students were properly guided by the staff members of NISM. Students learned and enjoyed this session a lot as it gave them a practical hands down experience of online trading with the live markets. After 30 minutes of trading, the scoreboard displayed the amount of profit or loss made by each student during the live trading session.