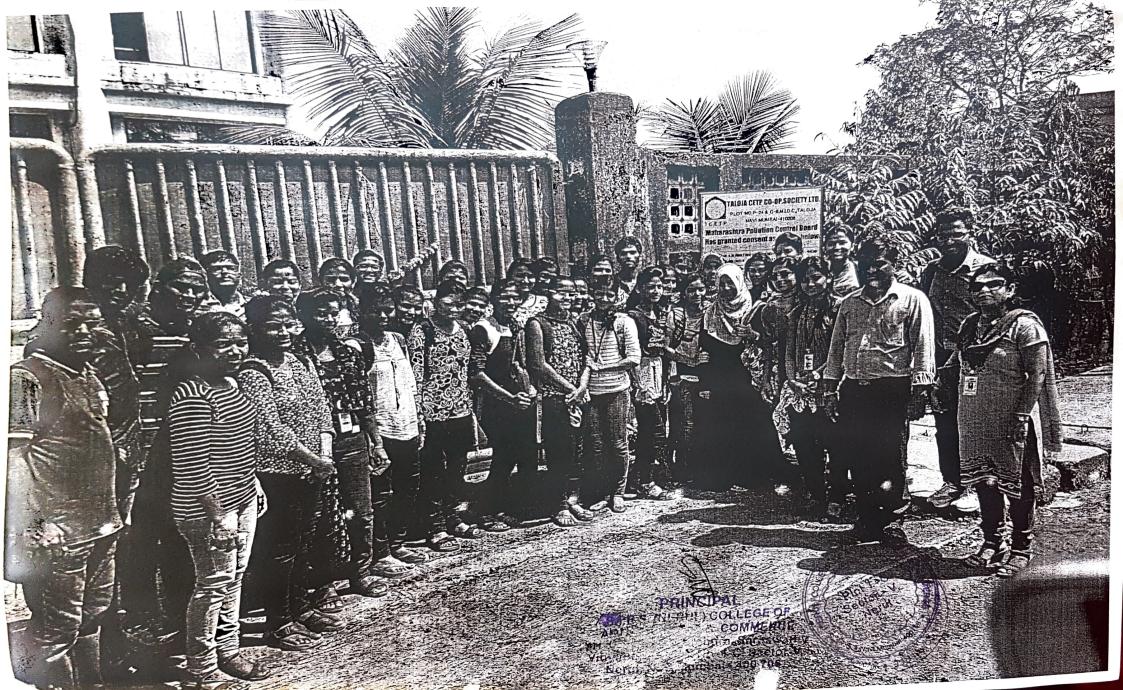

# S.I.E.S (NERUL) COLLEGE OF ARTS, SCIENCE AND COMMERCE Report on SEBI Visit of TYBFM students on 13/08/2019.

The students of SIES (Nerul) College of Arts, Science and Commerce from the T.Y.B.F.M (Financial Markets)stream, visited SEBI on 13<sup>th</sup> August, 2019. SEBI is the regulator for securities market in India. The headquarters of SEBI is in the business district of Bandra Kurla Complex, Mumbai, where the students of TYBFM visited as a part of the educational visit. The students were accompanied by prof. Girish Kirtani for the Visit. Total number of student who attended the visit were 37.

<sup>2</sup> The objective of the Visit was to enable students to practically understand and experience the functioning of SEBI and to form a bridge between academics and functioning.

The interactive session with the Speaker began at 10.30 am. Students were shown visual presentations of how and when SEBI was formed and were given detailed information regarding the objectives of SEBI with its prime objective being the protection of investor interests and development of securities market. Information regarding investor grievances and their redressal was also explained. The students were also shown clips of advertisements issued in public interest and to raise investors awareness regarding the securities market.

Interesting discussions regarding current affairs and tackling of insider trading were also very helpful for the students. The session ended at 12:30 pm with students being given SEBI's booklet regarding financial planning for young investors.