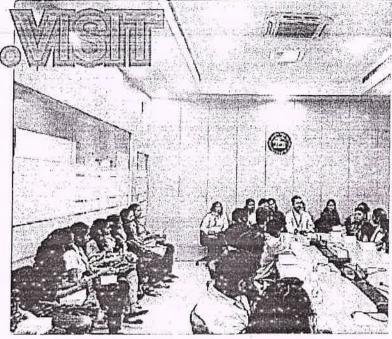

# S.I.E.S (NERUL) COLLEGE OF ARTS, SCIENCE AND COMMERCE Report on SEBI Visit of TYBFM students on 13/08/2019.

The students of SIES (Nerul) College of Arts, Science and Commerce from the T.Y.B.F.M (Financial Markets)stream, visited SEBI on 13<sup>th</sup> August, 2019. SEBI is the regulator for securities market in India. The headquarters of SEBI is in the business district of Bandra Kurla Complex, Mumbai, where the students of TYBFM visited as a part of the educational visit. The students were accompanied by prof. Girish Kirtani for the Visit. Total number of student who attended the visit were 37.

<sup>2</sup> The objective of the Visit was to enable students to practically understand and experience the functioning of SEBI and to form a bridge between academics and functioning.

The interactive session with the Speaker began at 10.30 am. Students were shown visual presentations of how and when SEBI was formed and were given detailed information regarding the objectives of SEBI with its prime objective being the protection of investor interests and development of securities market. Information regarding investor grievances and their redressal was also explained. The students were also shown clips of advertisements issued in public interest and to raise investors awareness regarding the securities market.