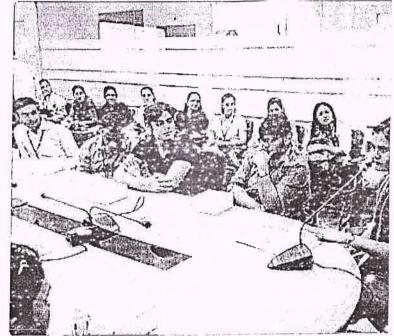

# S.I.E.S (NERUL) COLLEGE OF ARTS, SCIENCE AND COMMERCE Report on SEBI Visit of TYBFM students on 13/08/2019.

The students of SIES (Nerul) College of Arts, Science and Commerce from the T.Y.B.F.M (Financial Markets)stream, visited SEBI on 13<sup>th</sup> August, 2019. SEBI is the regulator for securities market in India. The headquarters of SEBI is in the business district of Bandra Kurla Complex, Mumbai, where the students of TYBFM visited as a part of the educational visit. The students were accompanied by prof. Girish Kirtani for the Visit. Total number of student who attended the visit were 37.

<sup>2</sup> The objective of the Visit was to enable students to practically understand and experience the functioning of SEBI and to form a bridge between academics and functioning.

The interactive session with the Speaker began at 10.30 am. Students were shown visual presentations of how and when SEBI was formed and were given detailed information regarding the objectives of SEBI with its prime objective being the protection of investor interests and development of securities market. Information regarding investor grievances and their redressal was also explained. The students were also shown clips of advertisements issued in public interest and to raise investors awareness regarding the securities market.