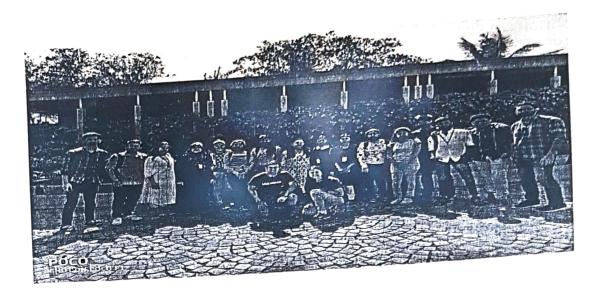

#### NISM (National Institute of Securities Markets) Visit

Report

Date: 17<sup>TH</sup> February, 2020. Time: 9:30 am to 01:00 pm Venue: NISM Campus, Patalganga No. Of Students: 28

On 17<sup>th</sup> February, 2020 a visit to National Institute of Securities Market campus located at Patalganga, Rasayani was organized by Department of Bachelors in Commerce (Financial Markets). Twenty-eight students of FYBFM, SYBFM and TYBFM participated along with faculty in charge Ms. Priyanka Gogri.

After reaching the NISM campus around 9:30 am, the students were asked to complete the registration formalities. Session I started with a brief about the financial markets and its working. The art of investing and the need for investment was talked about by the speaker Dr Latha S. Chari. Later on, during the session, the students were provided with virtual cash and they were asked to use that virtual cash to buy and sell shares of various companies & to make profit out of it. All students were properly guided by the staff members of NISM. Students learned and enjoyed this session a lot as it gave them a practical hands down experience of online trading with the live markets. After 30 minutes of trading, the scoreboard displayed the amount of profit or loss made by each student during the live trading session.

Short refreshment break was followed by session II where the students were briefed about the courses provided by NISM. Students were also guided about the campus and establishment of NISM with the help of a video.

The session ended with the distribution of certificates to the students for participation by NISM.

Riyanka A. Gogri Acustant Professar S.I.E.S. (NERUL) COLLER ARTS, SCIENCE: & COMM BFM Departmenteri Chandrasekarendra Sara Vidyapuran Plot No. 1-C. UC Vidyapuran Plot No. 1-C. UC WEN B teri Chandrasekarendra Sarar dyapuram. Plot No. 1-C. Sector-V. Nerul, Navi Numbai - 400 706.