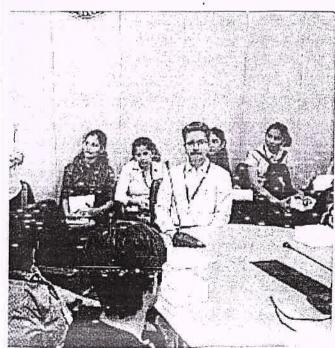

# S.I.E.S (NERUL) COLLEGE OF ARTS, SCIENCE AND COMMERCE Report on SEBI Visit of TYBFM students on 13/08/2019.

The students of SIES (Nerul) College of Arts, Science and Commerce from the T.Y.B.F.M (Financial Markets)stream, visited SEBI on 13<sup>th</sup> August, 2019. SEBI is the regulator for securities market in India. The headquarters of SEBI is in the business district of Bandra Kurla Complex, Mumbai, where the students of TYBFM visited as a part of the educational visit. The students were accompanied by prof. Girish Kirtani for the Visit. Total number of student who attended the visit were 37.

<sup>2</sup> The objective of the Visit was to enable students to practically understand and experience the functioning of SEBI and to form a bridge between academics and functioning.

The interactive session with the Speaker began at 10.30 am. Students were shown visual presentations of how and when SEBI was formed and were given detailed information regarding the objectives of SEBI with its prime objective being the protection of investor interests and development of securities market. Information regarding investor grievances and their redressal was also explained. The students were also shown clips of advertisements issued in public interest and to raise investors awareness regarding the securities market.