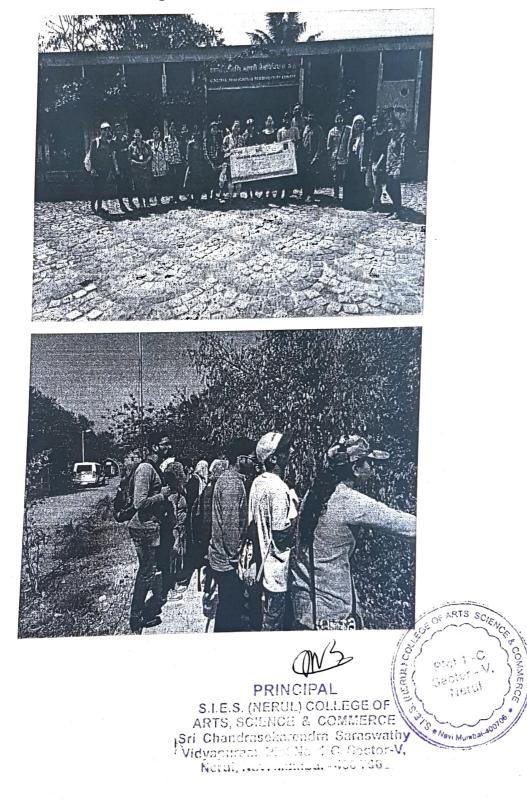

#### NISM (National Institute of Securities Markets) Visit

Report

Date: 17<sup>TH</sup> February, 2020. Time: 9:30 am to 01:00 pm Venue: NISM Campus, Patalganga No. Of Students: 28

On 17<sup>th</sup> February, 2020 a visit to National Institute of Securities Market campus located at Patalganga, Rasayani was organized by Department of Bachelors in Commerce (Financial Markets). Twenty-eight students of FYBFM, SYBFM and TYBFM participated along with faculty in charge Ms. Priyanka Gogri.

After reaching the NISM campus around 9:30 am, the students were asked to complete the registration formalities. Session I started with a brief about the financial markets and its working. The art of investing and the need for investment was talked about by the speaker Dr Latha S. Chari. Later on, during the session, the students were provided with virtual cash and they were asked to use that virtual cash to buy and sell shares of various companies & to make profit out of it. All students were properly guided by the staff members of NISM. Students learned and enjoyed this session a lot as it gave them a practical hands down experience of online trading with the live markets. After 30 minutes of trading, the scoreboard displayed the amount of profit or loss made by each student during the live trading session.