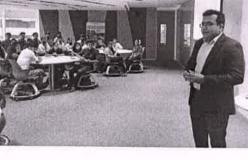

# S.I.E.S (NERUL) COLLEGE OF ARTS, SCIENCE AND COMMERCE Report on SEBI Visit of TYBFM students on 13/08/2019.

The students of SIES (Nerul) College of Arts, Science and Commerce from the T.Y.B.F.M (Financial Markets)stream, visited SEBI on 13<sup>th</sup> August, 2019. SEBI is the regulator for securities market in India. The headquarters of SEBI is in the business district of Bandra Kurla Complex, Mumbai, where the students of TYBFM visited as a part of the educational visit. The students were accompanied by prof. Girish Kirtani for the Visit. Total number of student who attended the visit were 37.

<sup>2</sup> The objective of the Visit was to enable students to practically understand and experience the functioning of SEBI and to form a bridge between academics and functioning.

The interactive session with the Speaker began at 10.30 am. Students were shown visual presentations of how and when SEBI was formed and were given detailed information regarding the objectives of SEBI with its prime objective being the protection of investor interests and development of securities market. Information regarding investor grievances and their redressal was also explained. The students were also shown clips of advertisements issued in public interest and to raise investors awareness regarding the securities market.

Interesting discussions regarding current affairs and tackling of insider trading were also very helpful for the students. The session ended at 12:30 pm with students being given SEBI's booklet regarding financial planning for young investors.