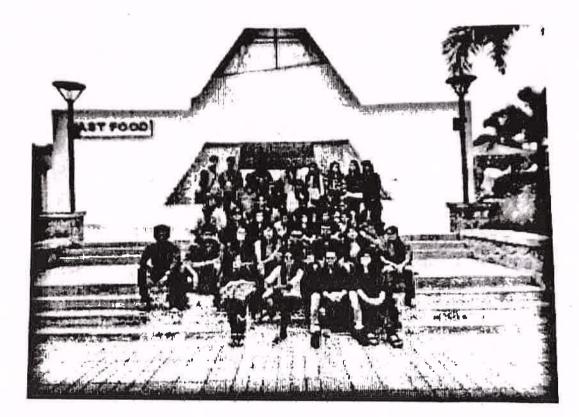

#### NISM (National Institute of Securities Markets) Visit

Report

Date: 17<sup>TH</sup> February, 2020. Time: 9:30 am to 01:00 pm Venue: NISM Campus, Patalganga No. Of Students: 28

On 17<sup>th</sup> February, 2020 a visit to National Institute of Securities Market campus located at Patalganga, Rasayani was organized by Department of Bachelors in Commerce (Financial Markets). Twenty-eight students of FYBFM, SYBFM and TYBFM participated along with faculty in charge Ms. Priyanka Gogri.

After reaching the NISM campus around 9:30 am, the students were asked to complete the registration formalities. Session I started with a brief about the financial markets and its working. The art of investing and the need for investment was talked about by the speaker Dr Latha S. Chari. Later on, during the session, the students were provided with virtual cash and they were asked to use that virtual cash to buy and sell shares of various companies & to make profit out of it. All students were properly guided by the staff members of NISM. Students learned and enjoyed this session a lot as it gave them a practical hands down experience of online trading with the live markets. After 30 minutes of trading, the scoreboard displayed the amount of profit or loss made by each student during the live trading session.