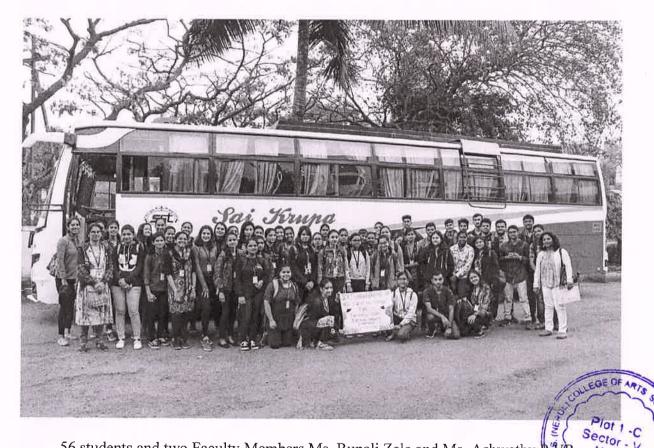

#### NISM (National Institute of Securities Markets) Visit

Report

Date: 17<sup>TH</sup> February, 2020. Time: 9:30 am to 01:00 pm Venue: NISM Campus, Patalganga No. Of Students: 28

On 17<sup>th</sup> February, 2020 a visit to National Institute of Securities Market campus located at Patalganga, Rasayani was organized by Department of Bachelors in Commerce (Financial Markets). Twenty-eight students of FYBFM, SYBFM and TYBFM participated along with faculty in charge Ms. Priyanka Gogri.

After reaching the NISM campus around 9:30 am, the students were asked to complete the registration formalities. Session I started with a brief about the financial markets and its working. The art of investing and the need for investment was talked about by the speaker Dr Latha S. Chari. Later on, during the session, the students were provided with virtual cash and they were asked to use that virtual cash to buy and sell shares of various companies & to make profit out of it. All students were properly guided by the staff members of NISM. Students learned and enjoyed this session a lot as it gave them a practical hands down experience of online trading with the live markets. After 30 minutes of trading, the scoreboard displayed the amount of profit or loss made by each student during the live trading session.