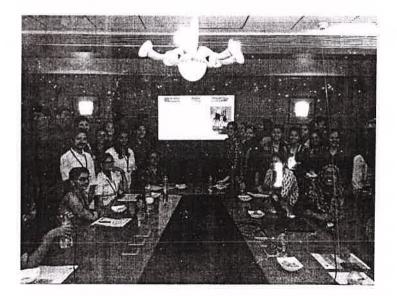

# S.I.E.S (NERUL) COLLEGE OF ARTS, SCIENCE AND COMMERCE Report on SEBI Visit of TYBFM students on 13/08/2019.

The students of SIES (Nerul) College of Arts, Science and Commerce from the T.Y.B.F.M (Financial Markets)stream, visited SEBI on 13<sup>th</sup> August, 2019. SEBI is the regulator for securities market in India. The headquarters of SEBI is in the business district of Bandra Kurla Complex, Mumbai, where the students of TYBFM visited as a part of the educational visit. The students were accompanied by prof. Girish Kirtani for the Visit. Total number of student who attended the visit were 37.

<sup>2</sup> The objective of the Visit was to enable students to practically understand and experience the functioning of SEBI and to form a bridge between academics and functioning.

The interactive session with the Speaker began at 10.30 am. Students were shown visual presentations of how and when SEBI was formed and were given detailed information regarding the objectives of SEBI with its prime objective being the protection of investor interests and development of securities market. Information regarding investor grievances and their redressal was also explained. The students were also shown clips of advertisements issued in public interest and to raise investors awareness regarding the securities market.

Interesting discussions regarding current affairs and tackling of insider trading were also very helpful for the students. The session ended at 12:30 pm with students being given SEBI's booklet regarding financial planning for young investors.