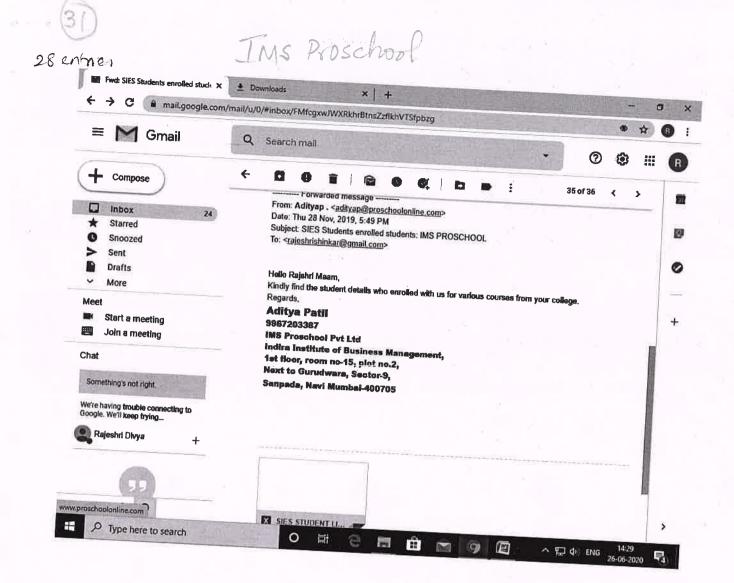

S. J. Neud, Last Matching, 400 J. J.



To whomsoever it may concern

An ((in) Initiative

school

This is to certify that, We IMS Proschool had organized seminar at SIES (Merui) sollege of Arts, Science & Commerce on Carger Countailing.

We thank to college authority & the student council (SESONS) for helping us is organizing this seminer successfully & also giving the state of Art infrastructure.

704, 7th Floor, O Square Business Park, Plot No 25 & 26, Sector 30A, Opp. Sanpada Riy Stacion, Vashi, Navi Mumbai 400 703

We would like to continue this co-operation in future also.

#### Thanking you.

1 2

5



Centre Manager

S.I.E.S. (NERUL) COLLEGE OF ARTS. SCIENCI: & COMMERCE Sri Chandfrasekarendra Saraswathy Vidyapuram, Plot No. 1-C. Sector-V, Nerul, Navi Mumbai - 400 706.

PRINCIPAL





16

PRINCIPAL S.I.E.S (NERUL) COLLEGE OF ARTS. SCIENCE: & COMMERCE Sri Chandresekarendra Saraswathy Vidyapuram Plot No. 1 C. Sector-V. Nerul, Navi Munabai - 400 706

# IMS proschool list

| SR. N |                                 | Stream | Specialization    | <b>College Name</b> | COURSE  | Enroll Year |
|-------|---------------------------------|--------|-------------------|---------------------|---------|-------------|
| 1     | Amit Sawant                     | MBA    |                   | SIES                | CFA     | 2016-17     |
| 2     | Parth Agarwal                   | Bcom   | FINANCIAL MARKETS |                     | CFA     | 2016-17     |
| 3     | TanviSeshadsiShrinivasan        | BMS    |                   | SIES                | CFA     | 2017-18     |
| 4     | Shu