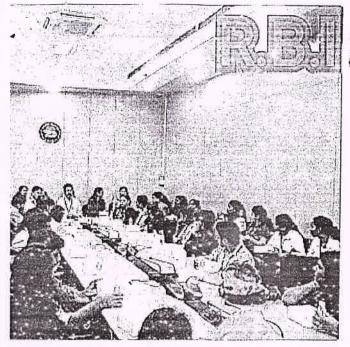

# S.I.E.S (NERUL) COLLEGE OF ARTS, SCIENCE AND COMMERCE Report on SEBI Visit of TYBFM students on 13/08/2019.

The students of SIES (Nerul) College of Arts, Science and Commerce from the T.Y.B.F.M (Financial Markets)stream, visited SEBI on 13<sup>th</sup> August, 2019. SEBI is the regulator for securities market in India. The headquarters of SEBI is in the business district of Bandra Kurla Complex, Mumbai, where the students of TYBFM visited as a part of the educational visit. The students were accompanied by prof. Girish Kirtani for the Visit. Total number of student who attended the visit were 37.

<sup>2</sup> The objective of the Visit was to enable students to practically understand and experience the functioning of SEBI and to form a bridge between academics and functioning.

The interactive session with the Speaker began at 10.30 am. Students were shown visual presentations of how and when SEBI was formed and were given detailed information regarding the objectives of SEBI with its prime objective being the protection of investor interests and development of securities market. Information regarding investor grievances and their redressal was also explained. The students were also shown clips of advertisements issued in public interest and to raise investors awareness regarding the securities market.