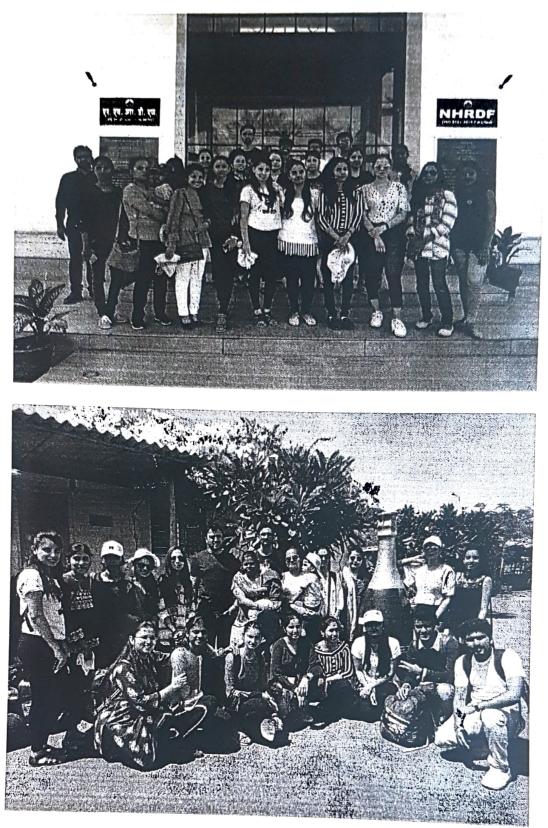

#### NISM (National Institute of Securities Markets) Visit

Report

Date: 17<sup>TH</sup> February, 2020. Time: 9:30 am to 01:00 pm Venue: NISM Campus, Patalganga No. Of Students: 28

On 17<sup>th</sup> February, 2020 a visit to National Institute of Securities Market campus located at Patalganga, Rasayani was organized by Department of Bachelors in Commerce (Financial Markets). Twenty-eight students of FYBFM, SYBFM and TYBFM participated along with faculty in charge Ms. Priyanka Gogri.

After reaching the NISM campus around 9:30 am, the students were asked to complete the registration formalities. Session I started with a brief about the financial markets and its working. The art of investing and the need for investment was talked about by the speaker Dr Latha S. Chari. Later on, during the session, the students were provided with virtual cash and they were asked to use that virtual cash to buy and sell shares of various companies & to make profit out of it. All students were properly guided by the staff members of NISM. Students learned and enjoyed this session a lot as it gave them a practical hands down experience of online trading with the live markets. After 30 minutes of trading, the scoreboard displayed the amount of profit or loss made by each student during the live trading session.

Short refreshment break was followed by session II where the students were briefed about the courses provided by NISM. Students were also guided about the campus and establishment of NISM with the help of a video.

The session ended with the distribution of certificates to the students for participation by NISM.

Riyanka A. Gogri Acustant Professar S.I.E.S. (NERUL) COLLER ARTS, SCIENCE: & COMM BFM Departmenteri Chandrasekarendra Sara Vidyapuran Plot No. 1-C. UC Vidyapuran Plot No. 1-C. UC WEN B teri Chandrasekarendra Sarar dyapuram. Plot No. 1-C. Sector-V. Nerul, Navi Numbai - 400 706.