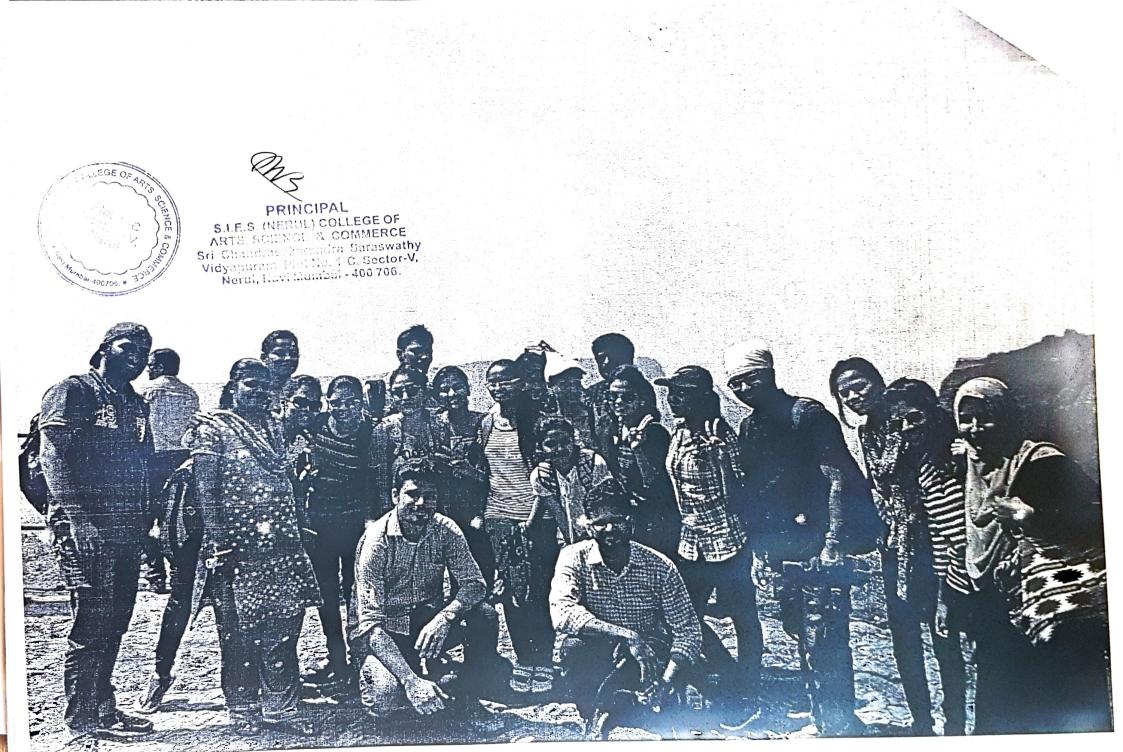

#### NISM (National Institute of Securities Markets) Visit

Report

Date: 17<sup>TH</sup> February, 2020. Time: 9:30 am to 01:00 pm Venue: NISM Campus, Patalganga No. Of Students: 28

On 17<sup>th</sup> February, 2020 a visit to National Institute of Securities Market campus located at Patalganga, Rasayani was organized by Department of Bachelors in Commerce (Financial Markets). Twenty-eight students of FYBFM, SYBFM and TYBFM participated along with faculty in charge Ms. Priyanka Gogri.

After reaching the NISM campus around 9:30 am, the students were asked to complete the registration formalities. Session I started with a brief about the financial markets and its working. The art of investing and the need for investment was talked about by the speaker Dr Latha S. Chari. Later on, during the session, the students were provided with virtual cash and they were asked to use that virtual cash to buy and sell shares of various companies & to make profit out of it. All students were properly guided by the staff members of NISM. Students learned and enjoyed this session a lot as it gave them a practical hands down experience of online trading with the live markets. After 30 minutes of trading, the scoreboard displayed the amount of profit or loss made by each student during the live trading session.

Short refreshment break was followed by session II where the students were briefed about the courses provided by NISM. Students were also guided about the campus and establishment of NISM with the help of a video.

The session ended with the distribution of certificates to the students for participation by NISM.

Riyanka A. Gogri Acustant Professar S.I.E.S. (NERUL) COLLER ARTS, SCIENCE: & COMM BFM Departmenteri Chandrasekarendra Sara Vidyapuran Plot No. 1-C. UC Vidyapuran Plot No. 1-C. UC WEN B teri Chandrasekarendra Sarar dyapuram. Plot No. 1-C. Sector-V. Nerul, Navi Numbai - 400 706.