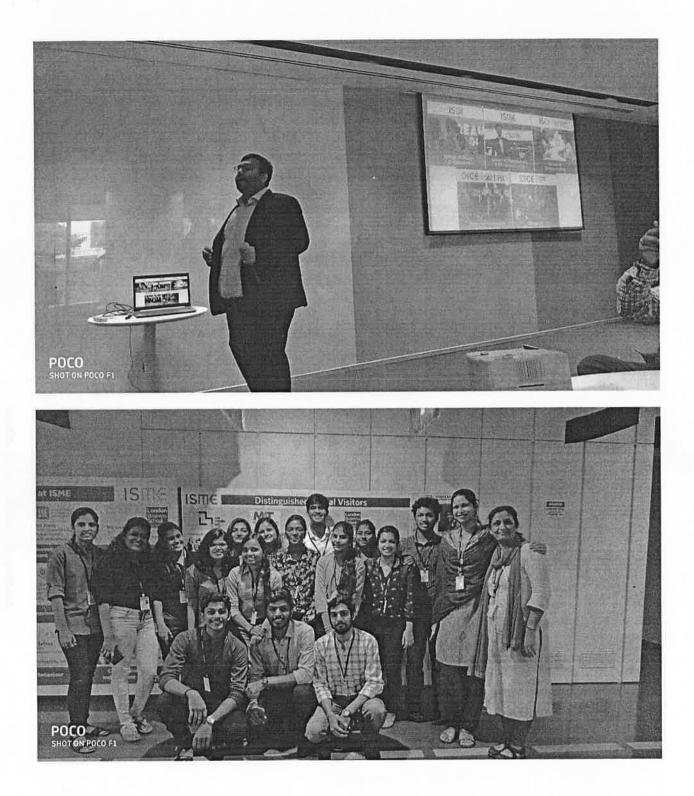

ar started at 10.00am with an introductory presentation on Career Guidance by Prof. Utsav from ISME. It was followed by the main topic of seminar 'Data-The Fueling the future of Mankind' by Prof. Aditya from ISME. The seminar conducted at 1.00pm. The seminar was interesting, informative and amusive. Students were also informed about Al, Data science, etc. They also organized activities during the seminar which were amusing, interactive and informative. After the conclusion of the seminar the students departed for their home. The experience of this tour was really fantastic and unforgettable.

By Student Reporter Preethi Nair TY B.Sc(CS)



S.I.E.S (NERUL) COLLEGE OF ARTS. SCIENCE & COMMERCE Sri Chandrasekareadra Saraswathy Vidyanurum, Plot No. 1-C. Sector-V. Neral, www. Mambai - 400 706.



### SIES (NERUL) COLLEGE ARTS, SCENCE & COMMERCE NERUL NAVI MUMBAI T Y B SC CS ROLL LIST 2019-2020 Attendence Sheet for Industrial Visit

Date:18/09/2019

| Sr No. | Roll NO | Exam Seat<br>No | Name on Marksheet                | SIGN      |
|--------|---------|-----------------|----------------------------------|-----------|
| 1      | A01     | S17A01          | SHAIKH MOHD AFZAL AHMED          |           |
| 2      | A02     | S17A02          | MAPRANATH ALBI ANTONY            | Alli      |
| 3      | A03     | S17A03          | ANANDHU ASHOKAN                  | BD.       |
| 4      | A04     | S17A04          | IYER ANIRUDHSATHYA RAJU          | Luwell    |
| 5      | A05     | S17A05          | NAIR ANURAG MADANMOHAN           | Q.        |
| 6      | A06     | S17A06          | BH