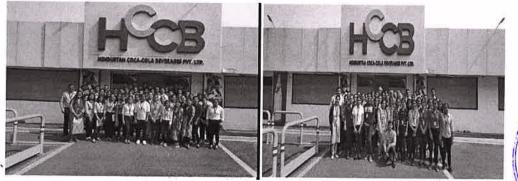

# S.I.E.S (NERUL) COLLEGE OF ARTS, SCIENCE AND COMMERCE Report on SEBI Visit of TYBFM students on 13/08/2019.

The students of SIES (Nerul) College of Arts, Science and Commerce from the T.Y.B.F.M (Financial Markets)stream, visited SEBI on 13<sup>th</sup> August, 2019. SEBI is the regulator for securities market in India. The headquarters of SEBI is in the business district of Bandra Kurla Complex, Mumbai, where the students of TYBFM visited as a part of the educational visit. The students were accompanied by prof. Girish Kirtani for the Visit. Total number of student who attended the visit were 37.

<sup>2</sup> The objective of the Visit was to enable students to practically understand and experience the functioning of SEBI and to form a bridge between academics and functioning.

The interactive session with the Speaker began at 10.30 am. Students were shown visual presentations of how and when SEBI was formed and were given detailed information regarding the objectives of SEBI with its prime objective being the protection of investor interests and development of securities market. Information regarding investor grievances and their redressal was also explained. The students were also shown clips of advertisements issued in public interest and to raise investors awareness regarding the securities market.