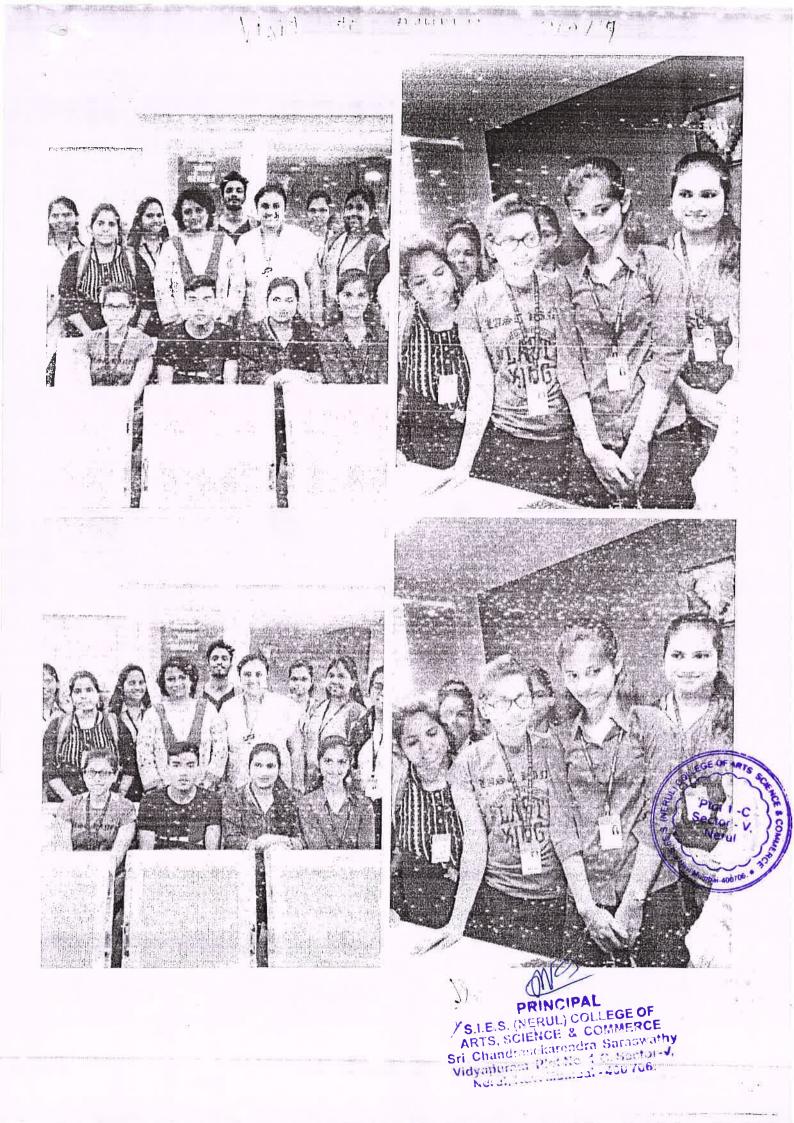

#### NISM (National Institute of Securities Markets) Visit

Report

Date: 17<sup>TH</sup> February, 2020. Time: 9:30 am to 01:00 pm Venue: NISM Campus, Patalganga No. Of Students: 28

On 17<sup>th</sup> February, 2020 a visit to National Institute of Securities Market campus located at Patalganga, Rasayani was organized by Department of Bachelors in Commerce (Financial Markets). Twenty-eight students of FYBFM, SYBFM and TYBFM participated along with faculty in charge Ms. Priyanka Gogri.

After reaching the NISM campus around 9:30 am, the students were asked to complete the registration formalities. Session I started with a brief about the financial markets and its working. The art of investing and the need for investment was talked about by the speaker Dr Latha S. Chari. Later on, during the session, the students were provided with virtual cash and they were asked to use that virtual cash to buy and sell shares of various companies & to make profit out of it. All students were properly guided by the staff members of NISM. Students learned and enjoyed this session a lot as it gave them a practical hands down experience of online trading with the live markets. After 30 minutes of trading, the scoreboard displayed the amount of profit or loss made by each student during the live trading session.

Short refreshment break was followed by session II where the students were briefed about the courses provided by NISM. Students were also guided about the campus and establishment of NISM with the help of a video.

The session ended with the distribution of certificates to the students for participation by NISM.

Riyanka A. Gogri Acustant Professar S.I.E.S. (NERUL) COLLER ARTS, SCIENCE: & COMM BFM Departmenteri Chandrasekarendra Sara Vidyapuran Plot No. 1-C. UC Vidyapuran Plot No. 1-C. UC WEN B teri Chandrasekarendra Sarar dyapuram. Plot No. 1-C. Sector-V. Nerul, Navi Numbai - 400 706.