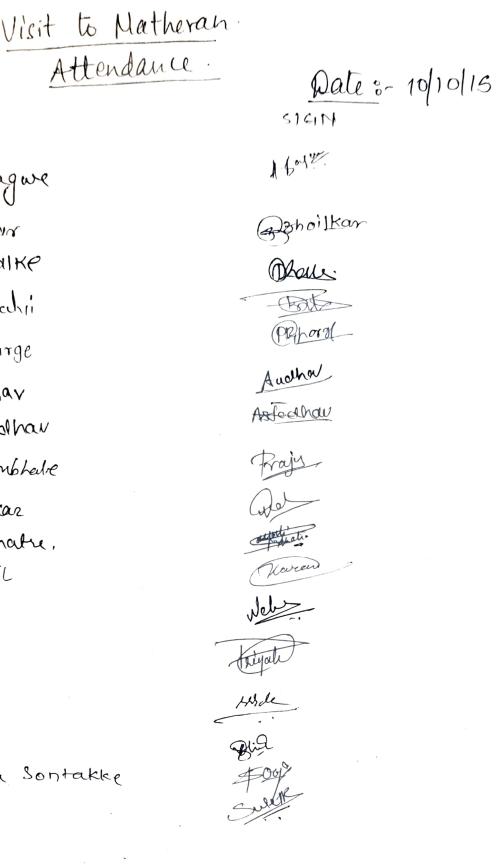

# Attendance List of Students going to NISM for Industrial Visit on 17th February, 2020

| S. No. | NAME                         | CLASS   | ROLL NO. | SIGN         |
|--------|------------------------------|---------|----------|--------------|
| 1      | KARAN N AGARWAL              | TYBFM   | FM.17.01 | iter.        |
| 2      | PREKSHA POKHRIYAL            | SYBFM   | FM.18.43 | P.P          |
| 3      | VARSHA ALVA                  | SYBFM   | FM.18.05 | Attra        |
| 4      | YASH JAIN                    | SYBFM   | FM.18.20 | y > aib      |
| 5      | SAHANA. H                    | SYBFM   | FM.18.48 | Salana.y     |
| 6      | MUDIT. SHUKLA                | SYBFM   | FM.18.30 | Mudit        |
| 7      | SAKSHI SHAH                  | SYBFM   | FM.18.52 | Satshi       |
| 8      | SIMARPREET SINGH             | SYBFM   | FM.18.61 | S.Singh.     |
| 9      | ROHAN NAIR                   | SYBFM   | FM.18.33 | RANK         |
| -10    | LAKSHMI EMANADHA             | SYBFM   | FM.18.17 | 10005        |
| 11     | SURAJ CHOUDHARY              | SYBFM   | FM.18.10 | Sunoy        |
| 12     | ROSHINA REJO                 | FYBFM   | FM.19.18 | the man      |
| . 13   | AISHWARYA PAWAR              | FYBFM   | FM.19.01 | ashing ary a |
| 14     | VARUN. N. PATIL              | FYBFM   | FM.19.41 | true         |
| 15     | ZAINA SHARIFF                | FYBFM   | FM.19.31 | fra .        |
| 16     | AANCHAL A MISHRA             | FYBFM   | FM.19.27 | Atretant     |
| 17     | BISMAH SARGURU               | FYBFM   | FM.19.47 | Aismah       |
| 18     | SHRUTI MHATRE                | FYBFM   | FM.19.25 | Shetre       |
| 19     | JOANNA FERNANDO              | FYBFM   | FM.19.13 | Janna        |
| 20     | SIMRAN VANAGE                | FYBFM   | FM.19.66 | Sarrey.      |
| 21     | LAKSHMI MUDALIAR             | FYBFM   | FM.19.31 | LACHSMAT     |
| 22     | RAJPUT SHEFALI PRADEEP       | FYBFM   | FM.19.42 | Stajent      |
| 23     | VANSH PATEL                  | FYBFM   | FM.19.38 | Van          |
| 24     | UJWAL DULGACH                | ~ FYBFM | FM.19.65 | about        |
| ·25    | YADAV INDUMATHI SUNDARAPANDY | FYBFM   | FM.19.70 | Stel-        |
| -26    | KONAR ABHILASHA ESSAKKIDASS  | FYBFM   | FM.19.22 | Afohi        |
| 27     | HARDIK N. JAIN               | FYBFM   | FM.19.17 | Horrouhjain  |
| 28     | AYUSH DWIVEDI                | FYBFM   | FM.19.05 | Andre        |