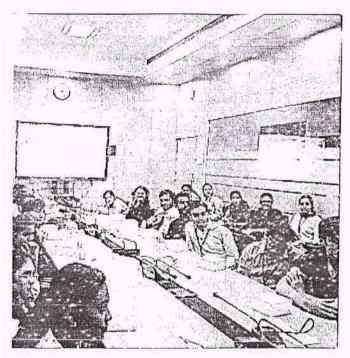

# S.I.E.S (NERUL) COLLEGE OF ARTS, SCIENCE AND COMMERCE Report on SEBI Visit of TYBFM students on 13/08/2019.

The students of SIES (Nerul) College of Arts, Science and Commerce from the T.Y.B.F.M (Financial Markets)stream, visited SEBI on 13<sup>th</sup> August, 2019. SEBI is the regulator for securities market in India. The headquarters of SEBI is in the business district of Bandra Kurla Complex, Mumbai, where the students of TYBFM visited as a part of the educational visit. The students were accompanied by prof. Girish Kirtani for the Visit. Total number of student who attended the visit were 37.

<sup>2</sup> The objective of the Visit was to enable students to practically understand and experience the functioning of SEBI and to form a bridge between academics and functioning.

The interactive session with the Speaker began at 10.30 am. Students were shown visual presentations of how and when SEBI was formed and were given detailed information regarding the objectives of SEBI with its prime objective being the protection of investor interests and development of securities market. Information regarding investor grievances and their redressal was also explained. The students were also shown clips of advertisements issued in public interest and to raise investors awareness regarding the securities market.