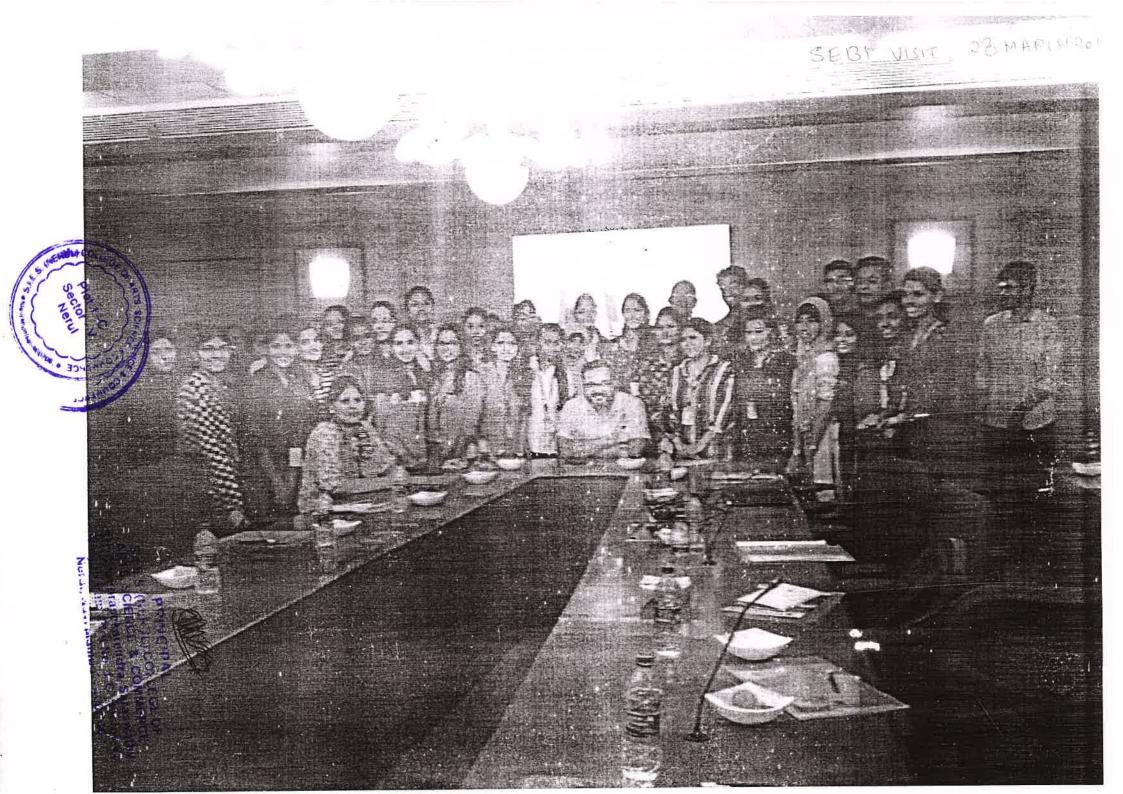

# S.I.E.S (NERUL) COLLEGE OF ARTS, SCIENCE AND COMMERCE Report on SEBI Visit of TYBFM students on 13/08/2019.

The students of SIES (Nerul) College of Arts, Science and Commerce from the T.Y.B.F.M (Financial Markets)stream, visited SEBI on 13<sup>th</sup> August, 2019. SEBI is the regulator for securities market in India. The headquarters of SEBI is in the business district of Bandra Kurla Complex, Mumbai, where the students of TYBFM visited as a part of the educational visit. The students were accompanied by prof. Girish Kirtani for the Visit. Total number of student who attended the visit were 37.

<sup>2</sup> The objective of the Visit was to enable students to practically understand and experience the functioning of SEBI and to form a bridge between academics and functioning.

The interactive session with the Speaker began at 10.30 am. Students were shown visual presentations of how and when SEBI was formed and were given detailed information regarding the objectives of SEBI with its prime objective being the protection of investor interests and development of securities market. Information regarding investor grievances and their redressal was also explained. The students were also shown clips of advertisements issued in public interest and to raise investors awareness regarding the securities market.

Interesting discussions regarding current affairs and tackling of insider trading were also very helpful for the students. The session ended at 12:30 pm with students being given SEBI's booklet regarding financial planning for young investors.