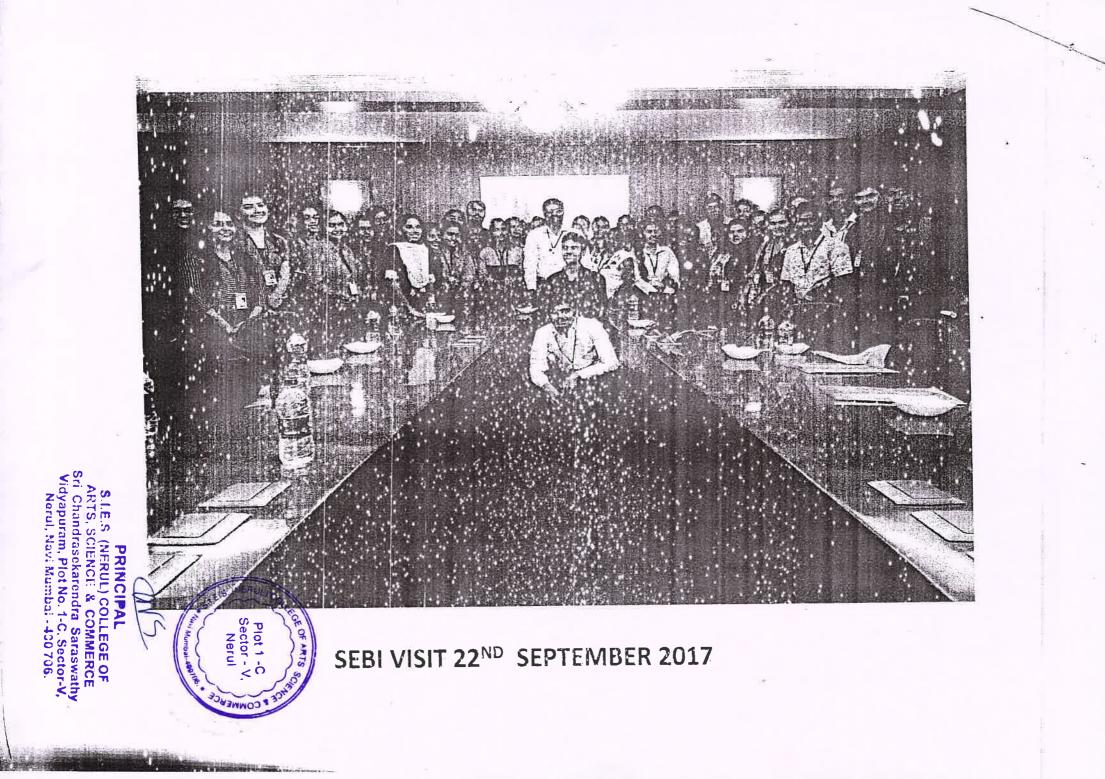

# S.I.E.S (NERUL) COLLEGE OF ARTS, SCIENCE AND COMMERCE Report on SEBI Visit of TYBFM students on 13/08/2019.

The students of SIES (Nerul) College of Arts, Science and Commerce from the T.Y.B.F.M (Financial Markets)stream, visited SEBI on 13<sup>th</sup> August, 2019. SEBI is the regulator for securities market in India. The headquarters of SEBI is in the business district of Bandra Kurla Complex, Mumbai, where the students of TYBFM visited as a part of the educational visit. The students were accompanied by prof. Girish Kirtani for the Visit. Total number of student who attended the visit were 37.

<sup>2</sup> The objective of the Visit was to enable students to practically understand and experience the functioning of SEBI and to form a bridge between academics and functioning.

The interactive session with the Speaker began at 10.30 am. Students were shown visual presentations of how and when SEBI was formed and were given detailed information regarding the objectives of SEBI with its prime objective being the protection of investor interests and development of securities market. Information regarding investor grievances and their redressal was also explained. The students were also shown clips of advertisements issued in public interest and to raise investors awareness regarding the securities market.