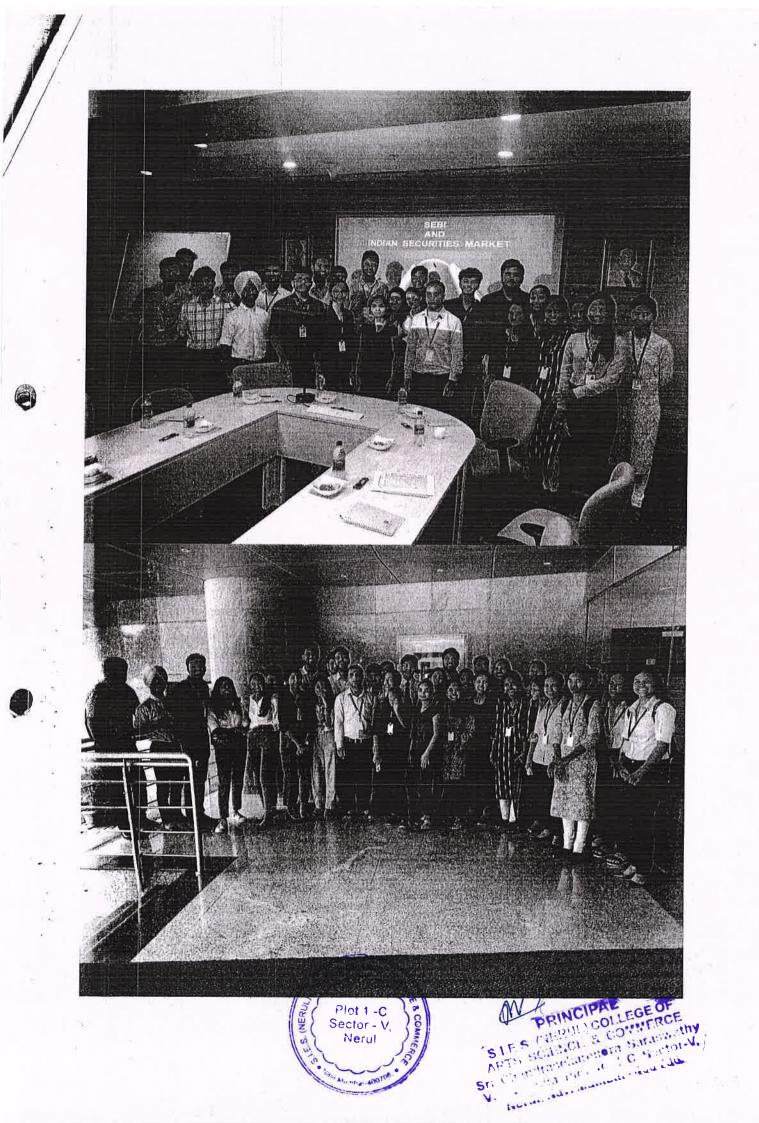

# S.I.E.S (NERUL) COLLEGE OF ARTS, SCIENCE AND COMMERCE Report on SEBI Visit of TYBFM students on 13/08/2019.

The students of SIES (Nerul) College of Arts, Science and Commerce from the T.Y.B.F.M (Financial Markets)stream, visited SEBI on 13<sup>th</sup> August, 2019. SEBI is the regulator for securities market in India. The headquarters of SEBI is in the business district of Bandra Kurla Complex, Mumbai, where the students of TYBFM visited as a part of the educational visit. The students were accompanied by prof. Girish Kirtani for the Visit. Total number of student who attended the visit were 37.

<sup>2</sup> The objective of the Visit was to enable students to practically understand and experience the functioning of SEBI and to form a bridge between academics and functioning.

The interactive session with the Speaker began at 10.30 am. Students were shown visual presentations of how and when SEBI was formed and were given detailed information regarding the objectives of SEBI with its prime objective being the protection of investor interests and development of securities market. Information regarding investor grievances and their redressal was also explained. The students were also shown clips of advertisements issued in public interest and to raise investors awareness regarding the securities market.

Interesting discussions regarding current affairs and tackling of insider trading were also very helpful for the students. The session ended at 12:30 pm with students being given SEBI's booklet regarding financial planning for young investors.