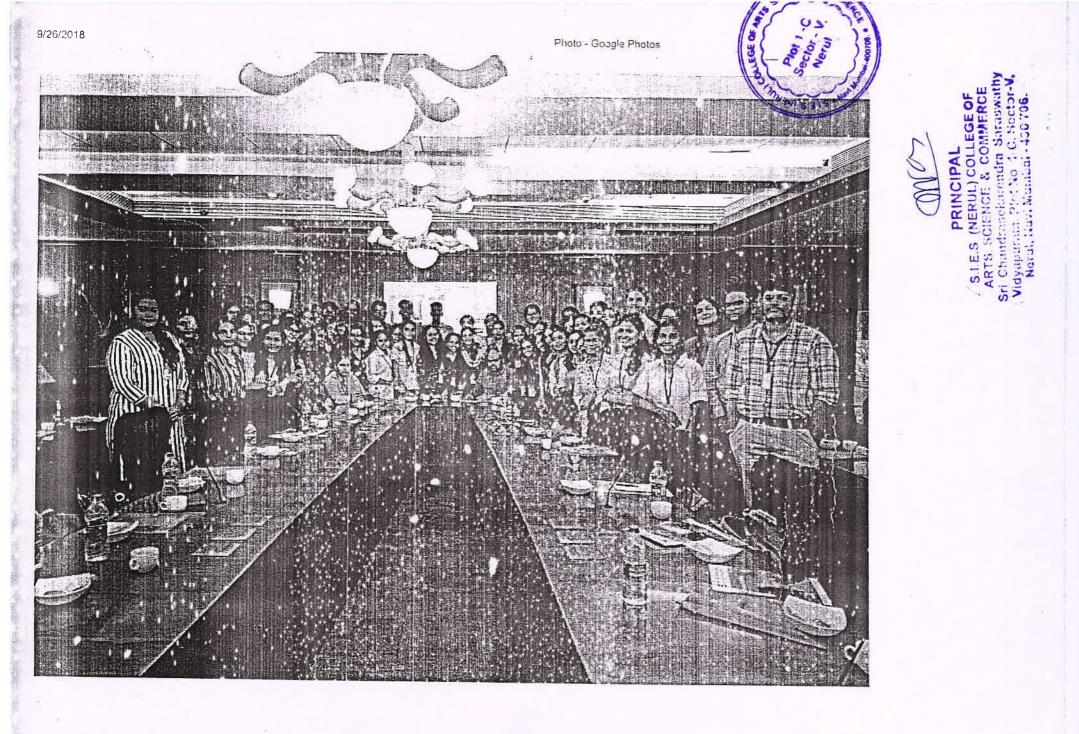

#### NISM (National Institute of Securities Markets) Visit

Report

Date: 17<sup>TH</sup> February, 2020. Time: 9:30 am to 01:00 pm Venue: NISM Campus, Patalganga No. Of Students: 28

On 17<sup>th</sup> February, 2020 a visit to National Institute of Securities Market campus located at Patalganga, Rasayani was organized by Department of Bachelors in Commerce (Financial Markets). Twenty-eight students of FYBFM, SYBFM and TYBFM participated along with faculty in charge Ms. Priyanka Gogri.

After reaching the NISM campus around 9:30 am, the students were asked to complete the registration formalities. Session I started with a brief about the financial markets and its working. The art of investing and the need for investment was talked about by the speaker Dr Latha S. Chari. Later on, during the session, the students were provided with virtual cash and they were asked to use that virtual cash to buy and sell shares of various companies & to make profit out of it. All students were properly guided by the staff members of NISM. Students learned and enjoyed this session a lot as it gave them a practical hands down experience of online trading with the live markets. After 30 minutes of trading, the scoreboard displayed the amount of profit or loss made by each student during the live trading session.

Short refreshment break was followed by session II where the students were briefed about the courses provided by NISM. Students were also guided about the campus and establishment of NISM with the help of a video.

The session ended with the distribution of certificates to the students for participation by NISM.

Riyanka A. Gogri Acustant Professar S.I.E.S. (NERUL) COLLER ARTS, SCIENCE: & COMM BFM Departmenteri Chandrasekarendra Sara Vidyapuran Plot No. 1-C. UC Vidyapuran Plot No. 1-C. UC WEN B teri Chandrasekarendra Sarar dyapuram. Plot No. 1-C. Sector-V. Nerul, Navi Numbai - 400 706.