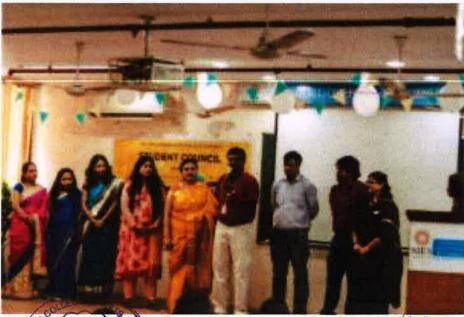

## SIES (NERUL) COLLEGE OF ARTS, SCIENCE AND COMMERCE

This is to notify you that the 'Teachers Day' organized by Student Council in association with Rotaract Cub of SIES (Nerul) is going to be held on 3<sup>rd</sup> September, 2016 (Saturday). Lunch has been arranged for all the teaching and non-teaching staff. A list of all the members attached with the notice is going to be circulated to know whether any member has a fast on the day. Requesting everyone to kindly sign in front of your name with a 'Yes' or 'No' so that the organisers are able to arrange menu accordingly.

Sheeja Ravi (Convenor- Student Council) Payal Madhok (Convenor- RCSIESN)

PRINCIPAL S I.E.S. (NERUL) COLLEGE OF ARTS, SCIENCE & COMMERCE Sr: Chandrasekarendra Saraswathy Vidyapuram, Plot No. 1-C, Sector-V, Nerul, Navi Mumbai - 400 706.