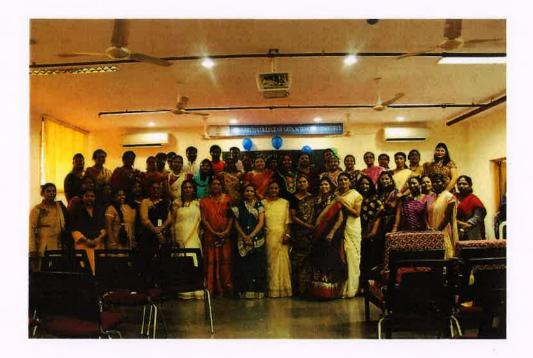

## International Women's Day

Sector - V, Nerul

SIES

PRINCIPAL S.I.E.S. (NERUL.) COLLEGE OF ARTS, SCIENCE & COMMERCE Sri Chandrasekarendra Saraswathy Vidyapuram, Plot No. 1-C, Sector-V, Vidyapuram, Plot No. 1-C, Sector-V,