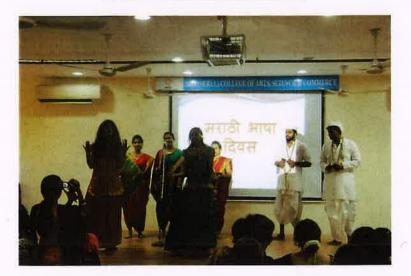

apuram, Plot No 1 C. Sector-V. Nerul, Navi Mumbal - 400 706.

#### Hindi Bhasha Diwas



## International Day for the Preservation of the Ozone Layer





PRINCIPAL S.LE.S (NERUL) COLLEGE OF ARTS. SCIENCIE & COMMERCE Sri Chandraseitarendra Saraswathy Vidyapuram, Plot No. 1-C, Sector-V, Nerul, Navi Mumbai - 400 706.

#### Mahatma Gandhi Jayanti



**Republic Day** 





Vh PRINCIPAL S.I.E.S. (NERUL) COLLEGE OF ARTS, SCIENCE & COMMERCE Sri Chandrasciarendra Saraswathy Vidyapuram, Plot No. 1-C, Sector-V, Nerul, Navi Mumbai - 400 706.

#### World Wetlands Day



### International House Keeping week





016 PRINCIPAL S.I.E.S. (NERUL) COLLEGE OF ARTS, SCIENCI: & COMMERCE Sri Chandrasekarendra Saraswathy Vidyapuram, Plot No. 1-C. Sector-V. Nerul, Navi Mumbai - 400 706.

## Marathi Bhasha Diwas





## International Women's Day



Sector - V, Nerul

SIES

PRINCIPAL S.I.E.S. (NERUL.) COLLEGE OF ARTS, SCIENCE & COMMERCE Sri Chandrasekarendra Saraswathy Vidyapuram, Plot No. 1-C, Sector-V, Vidyapuram, Plot No. 1-C, Sector-V,

## **Festivals**









OME

PRINCIPAL S.I.E.S. (NERUL) COLLEGE OF ARTS, SCIENCI' & COMMERCE Sri Chandrasekarendra Saraswathy Vidyapuram, Plot No. 1-C, Sector-V, Nerul, Navi Mumbai - 400 706.