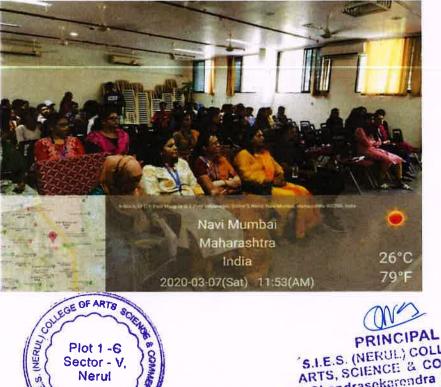

## International Women's Day

Sector - V, Nerul

SIES

PRINCIPAL S.I.E.S. (NERUL.) COLLEGE OF ARTS, SCIENCE & COMMERCE Sri Chandrasekarendra Saraswathy Vidyapuram, Plot No. 1-C, Sector-V, Vidyapuram, Plot No. 1-C, Sector-V,