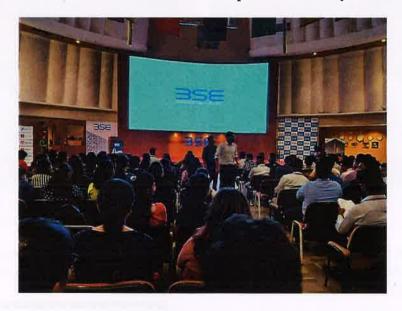

**Training Programs for students from BSE:** TY BBI Students visited BSE for a seminar on the topic "Financial Markets" on 9th March 2020. The speaker of the day was Prof. Rakesh Nair.

**Training programs from Reliance Industries:** In order to offer the students of BAF a practical insight into a few aspects of Company Law, a visit to Reliance Corporate Park, Ghansoli, was organized on Friday, 20th December 2019.