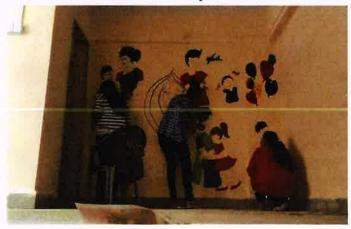

ii) School wall painting activity: Wall painting activity at the six educational institutes with bright and colourful figures done by the volunteers. The activities helped the volunteers to do something productive, that not only left an impression (literally) on the walls of the schools, but also enabled them to share their profound knowledge about values, which will forever inspire all the students in those schools.