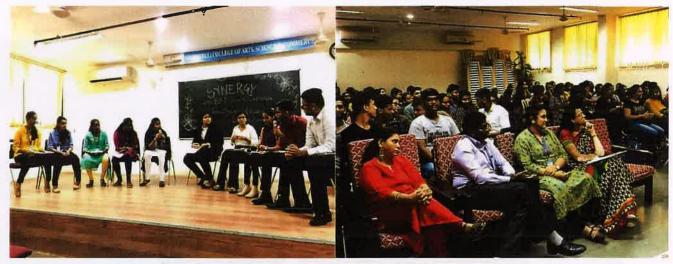

PRINCIPAL

S.I.E.S. (NERUL) COLLEGE OF
ARTS. SCIENCE & COMMERCE
Sri Chandrasekarendra Saraswathy
Vidyapuram, Plot No. 1-C. Sector-V,
Nerul, Navi Mumbai - 400 706.

**Stage Play Competition:** Under the banner of SYNERGY, a stage play competition was organized between SYBBI and FYBBI students on the topic "Universal values and ethics" on 11th January 2020.