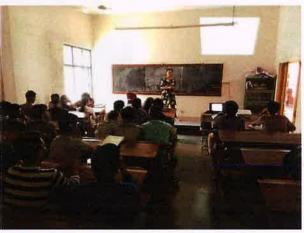

**ALTA:** An Educational Learning Seminar was conducted for the students of T.Y.B.S.C (IT) on 28th October, 2018. Parmila Lama, a bright student of TYIT gave a presentation on the topic 'Apache Server' which is a part of Linux Administration.

**Training program by student:** Teaching Learning with Google Applications - ICT Training Workshop: Considering the growing need to incorporate ICT in education, the Department organized an internal training session on "Teaching Learning with Google Applications (Google Classroom and Google Docs) on the 26<sup>th</sup> of August 2019 from 10:30 - 12 pm in IT Lab II for all faculty members of BCom. The training session was conducted by a student Mr. Abhishek Patil (TYBCom).