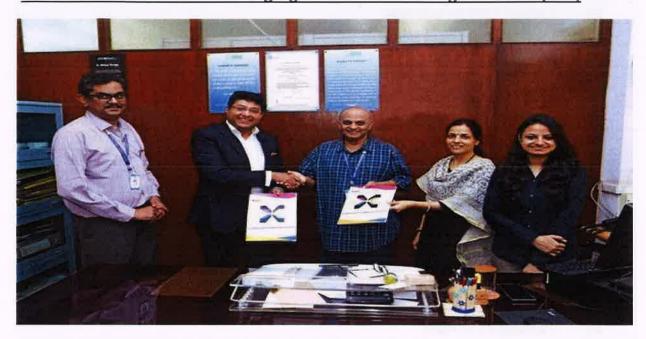

Sector-Vidyapuram, Navi Mumbai - 400 706.



**Technical Exhibition:** BSc.IT organized a Technical exhibition to demonstrate various energy efficient, innovative and cost saving models that can be implemented in our day to day lives. Around 25 teams participated and presented their projects and models.





**Digital Design Competition:** On 10th January 2020 the digital designing competition was held where many students participated and gave beautiful designs using Logic gates. Logic gates are the basic building blocks of digital electronics.





Sri Chandrasekarendra Saraswath, Vidyapuram, Piot No. 1-C, Sector-V. Nerul, Navi Mumbai - 400 706. Plot 1 -6 Sector - V, Nerul

# **Evidence of Success:**

#### Placement:

# Memorandum of Understanding signed with various organizations (CFX)



# Following are the prominent companies in which the students are placed:-

| SR. No. | Names of Companies/ Organizations