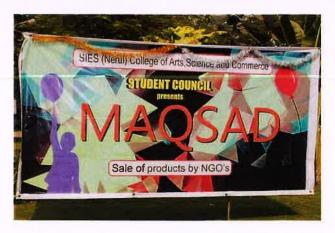

• MAQSAD: Department of B. Com and BAF organised shop for cause as an ISR activity as an initiative to support and contribute to NGO's which works for various social and environmental issues.

Plot 1 -6

#### Magsad – An Institutional Social Responsibility Programme

ByVian Kantie HERUL: Every and densic in attution fun-tions with a vision to ore use a better mociety; it sime at notial emancipation through adver-tion. However, today there was need to adopt other manual arregard. other means to respond to the pressing con-orms of the society and or man from the change. It is with this view in mind, that the faculty mining, tentr une operator members and stude sin of B Com. and B Com. Accounting & Pinance of S IES (Nessa D College of Arts, Colleger and