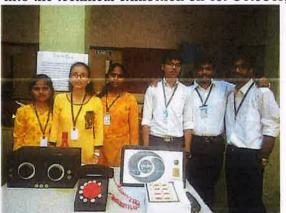

**Communite:** The purpose of this exhibition summary report on Phases of communication-different eras conducted by FY BSc IT students is to determine how the exhibit has been received by the community of students and teachers, who came into the technical exhibition on 1st October, 2019.

**Technical Exhibition:** BSc.IT organized a Technical exhibition to demonstrate various energy efficient, innovative and cost saving models that can be implemented in our day to day lives. Around 25 teams participated and presented their projects and models.