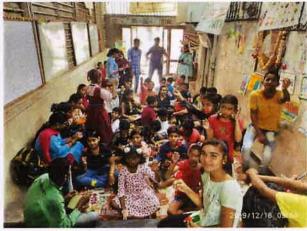

**M.Com. Tutor:** M.Com department conducted their departmental activity "THE TUTOR" on 18th December 2019 by visiting "THE KANCHAN FOUNDATION"-NGO

**Guidance Lecture for UGC NET/SET:** A guidance lecture was organized for M.Com students on 5th October 2019 from 7:30 - 9:30 am to guide them about the preparation for competitive exam called NET/SET.