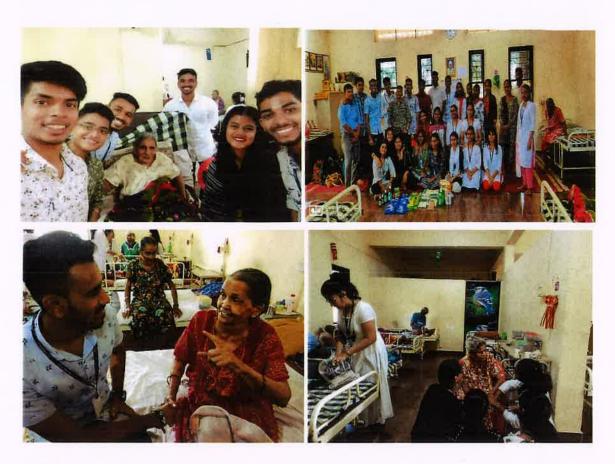

#### iii) B.Sc. IT:

The Department of B.Sc(IT) organized a visit to Karuneshwar Old Age Home, Nere on 10th January, 2019. Various cultural performances were organized by the students of B.Sc(IT) for the senior citizens of the old age home. The main objective of the visit was to give students the chance to interact with elders and learn from their experiences along with giving them the joy of a conversation.