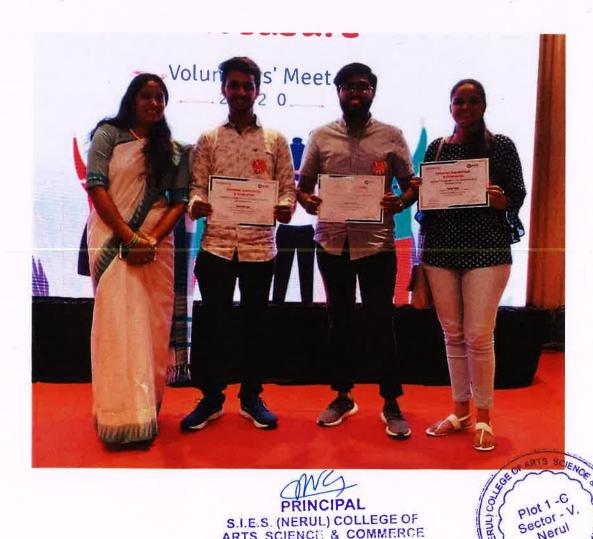

# **Education Foundation**

Date: 15th October 2020

To, The Principal, SIES College Nerul.

We at Kotak Education foundation take this opportunity to thank SIES (Nerul) College of Arts, Science and Commerce for your volunteering support for various school based projects from last two years.

This association has grown from strength to strength and the increase of volunteers each year has shown tremendous growth not only in numbers but also in their enthusiasm and passion. The volunteers has supported us for activities such as Spoken English sessions, Remedial classes, special coaching for 10th Std batches, class management and mural painting in community centre on the theme of positive parenting.