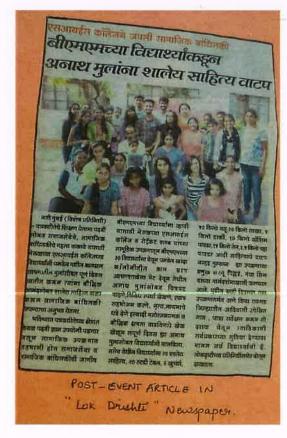

• MAQSAD: Department of B. Com and BAF organised shop for cause as an ISR activity as an initiative to support and contribute to NGO's which works for various social and environmental issues.

Plot 1 -6