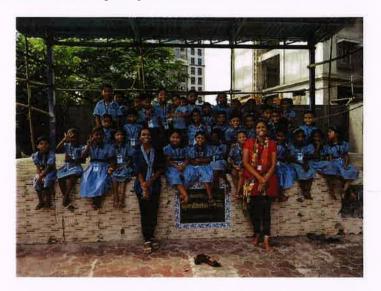

i) Each One Teach One: In this program 40 student volunteers across streams are participate in "Each One Teach One" by visiting schools like Noorul Islam School, Shivam School, Dnyansadhna and DNS school in Mumbai M-ward comprising of Govandi and Mankhurd.

ii) School wall painting activity: Wall painting activity at the six educational institutes with bright and colourful figures done by the volunteers. The activities helped the volunteers to do something productive, that not only left an impression (literally) on the walls of the schools, but also enabled them to share their profound knowledge about values, which will forever inspire all the students in those schools.