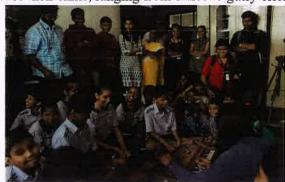

i) Each One Teach One: In this program 40 student volunteers across streams are participate in "Each One Teach One" by visiting schools like Noorul Islam School, Shivam School, Dnyansadhna and DNS school in Mumbai M-ward comprising of Govandi and Mankhurd.

ii) School wall painting activity: Wall painting activity at the six educational institutes with bright and colourful figures done by the volunteers. The activities helped the volunteers to do something productive, that not only left an impression (literally) on the walls of the schools, but also enabled them to share their profound knowledge about values, which will forever inspire all the students in those schools.