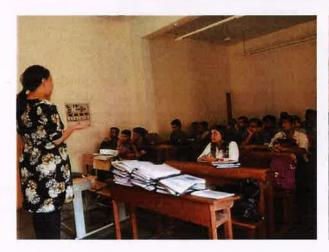

# 1. Interactive Learning:

**Interactive IoT Session:** The IoT interactive session was conducted on 26th July, 2019, for students of second and third year BSc.IT and BSc.CS by Mr. V. Balasubramanian (Samsung Research Intern, PhD. Candidate, Arizona State University) regarding the relevance of IoT in today's era.

**Intensive Coaching:** B.Sc(IT) and B.Sc(CS) jointly organized a faculty exchange program on 24th February 2020. The main aim of the program was to provide the students of both courses a different perspective on subjects.