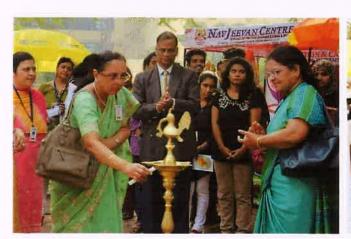

• MAQSAD: Department of B. Com and BAF organised shop for cause as an ISR activity as an initiative to support and contribute to NGO's which works for various social and environmental issues.

Plot 1 -6

#### Magsad – An Institutional Social Responsibility Programme

ByVian Kantie HERUL: Every and densic in attution fun-tions with a vision to ore use a better mociety; it sime at notial emancipation through adver-tion. However, today there was need to adopt other manual arregard. other means to respond to the pressing con-orms of the society and or man from the change. It is with this view in mind, that the faculty mining, tentr une operator members and stude sin of B Com. and B Com. Accounting & Pinance of S IES (Nessa D College of Arts, Colleger and

of B Loss, and B Com.
Accessioning in Planaire
of SUSS (Neard College
of Arts, Commerce and
Sciences organized
Mangard - Shop for a
Conte, an Intalizational
Sciences organized
Mangard - Shop for a
Conte, an Intalizational
Sciences organized
Mangard - Shop for a
Conte, an Intalizational
Sciences organized
Mangard of was decingued an an intitiative
to support and contrib
the to NGOs which
worked for various are
cital is use are in aging
from environmental,
and Jamahum Sanairah,
worked for various are
cital is use are in aging
from environmental,
and Jamahum Sanairah
from the contribution from
fatherently shied-groups
from environmental
and pashel Visitand
from the contribution from
fatherently shied-groups
from environmental
and pashel Visitand
from the arm
grad, an exhibition face
fatherently shied-groups
from environmental
and pashel Visitand
from the contribution
from the contribution of the
fatherently shied-groups
from the college for
fatherently shied-groups
from the college for
fatherently shied-groups
from the college for
fatherently shied-groups
from the college
for devices of the college
for the colle