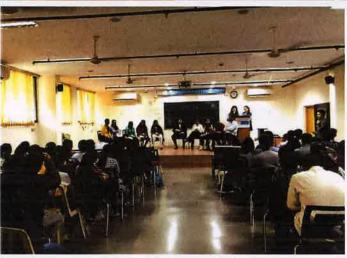

PRINCIPAL

S.I.E.S. (NERUL) COLLEGE OF
ARTS. SCIENCE & COMMERCE
Sri Chandrasekarendra Saraswathy
Vidyapuram, Plot No. 1-C. Sector-V,
Nerul, Navi Mumbai - 400 706.

**Stage Play Competition:** Under the banner of SYNERGY, a stage play competition was organized between SYBBI and FYBBI students on the topic "Universal values and ethics" on 11th January 2020.