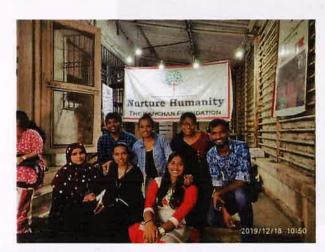

**M.Com. Tutor:** M.Com department conducted their departmental activity "THE TUTOR" on 18th December 2019 by visiting "THE KANCHAN FOUNDATION"-NGO

**Guidance Lecture for UGC NET/SET:** A guidance lecture was organized for M.Com students on 5th October 2019 from 7:30 - 9:30 am to guide them about the preparation for competitive exam called NET/SET.