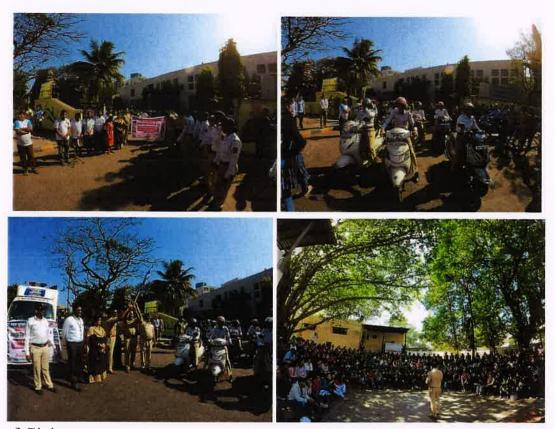

Sector - V

Nerul

\*Nevi Mumbal-A00706

• Bike Rally: On 17th January,2020 SIESONS 2020 team in association with Navi Mumbai Traffic Police organized a bike rally for all the girls of SIES (NERUL) COLLEGE OF ARTS, SCIENCE AND COMMERCE for road safety awareness. This bike rally was conducted to make realize that following basic traffic rules can avoid accidents and save lives.

 DLLE Drug Abuse Rally: The Women Development Cell (WDC) in collaboration with the Department of Life Learning and Extensions committee (DLLE) organized a Rally on 'AWARENESS ON DRUG ABUSE' which was conducted on 13th of February, 2020 in the morning.