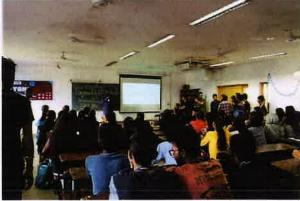

# 1. Interactive Learning:

**Interactive IoT Session:** The IoT interactive session was conducted on 26th July, 2019, for students of second and third year BSc.IT and BSc.CS by Mr. V. Balasubramanian (Samsung Research Intern, PhD. Candidate, Arizona State University) regarding the relevance of IoT in today's era.