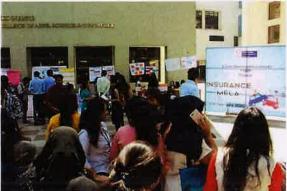

PRINCIPAL

S.I.E.S. (NERUL) COLLEGE OF
ARTS, SCIENCE & COMMERCE
Sri Chandrasekarendra Saraswathy
Vidyapuram, Plot No. 1-C. Sector-V.
Nerul, Navi Mumbai - 400 706.

**INSURANCE MELA:** Insurance Mela is an event where all the students of TY BBI present various Insurance related topics. The 1st Insurance Mela was conducted in the academic year 2010-11 and this year marks the momentous 10th year of Insurance Mela. It was conducted on 27th February 2020.