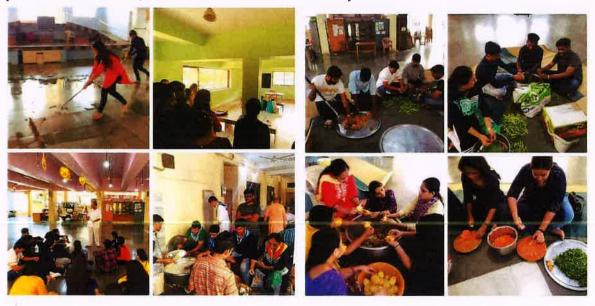

## 1. THE INSTITUTIONAL SOCIAL RESPONSIBILITY CELL

M.I.T.R(MEET.INVOLVE.TRANSFORM.RETAIN): M.I.T.R stands as a validation of all the recurring social activities we do, not just because we are a resource rich institute which works for its growth, but also stands as a friend for the society at large

2. **DEPARTMENTS:** As a part of the departmental fests, students interact with children from different NGOs and organize activities for them. Students have also been actively involved in organizing rallies and visiting orphanages