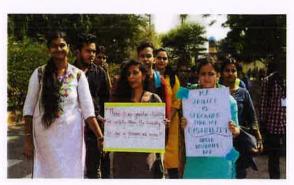

 DLLE Drug Abuse Rally: The Women Development Cell (WDC) in collaboration with the Department of Life Learning and Extensions committee (DLLE) organized a Rally on 'AWARENESS ON DRUG ABUSE' which was conducted on 13th of February, 2020 in the morning.