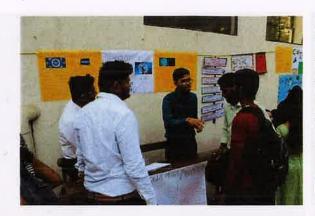

**Technical Exhibition:** BSc.IT organized a Technical exhibition to demonstrate various energy efficient, innovative and cost saving models that can be implemented in our day to day lives. Around 25 teams participated and presented their projects and models.