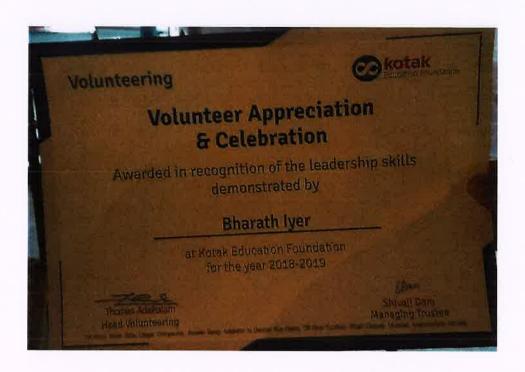

# **Education Foundation**

Date: 15th October 2020

To, The Principal, SIES College Nerul.

We at Kotak Education foundation take this opportunity to thank SIES (Nerul) College of Arts, Science and Commerce for your volunteering support for various school based projects from last two years.

This association has grown from strength to strength and the increase of volunteers each year has shown tremendous growth not only in numbers but also in their enthusiasm and passion. The volunteers has supported us for activities such as Spoken English sessions, Remedial classes, special coaching for 10th Std batches, class management and mural painting in community centre on the theme of positive parenting.