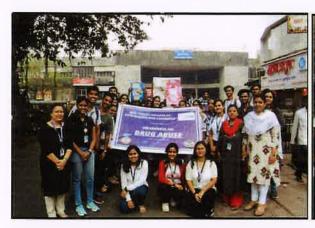

 DLLE Drug Abuse Rally: The Women Development Cell (WDC) in collaboration with the Department of Life Learning and Extensions committee (DLLE) organized a Rally on 'AWARENESS ON DRUG ABUSE' which was conducted on 13th of February, 2020 in the morning.