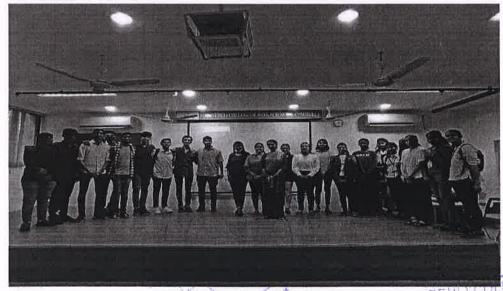

# BMS Department Training and Development Program

Name of the event: Leadership and Critical Thinking.

Date: 15<sup>th</sup> March 2022

Purpose: To provide exposure to students about the subject Training and Development and

Designing and Implementation of training program. No. of participants: 34 (Male=7, Females =27)
Target Audience: Second Year BMS Students

The leadership and critical thinking training program was organized by Ms Nisha Telang(Faculty Trainer), Mr Abhishek Mishra (Student Trainer) and Ms Tanzil Shaikh (Student Trainer). This training program was conducted on 15<sup>th</sup> March 2022 at the AV Room from 12 noon to 5:30 pm. Principal Dr Koel Roychoudhury addressed and divided all the participants into groups of seven. The entire group choose their group leader and their group name.

Followed by an ice-breaking round to help teammates know each other was taken by Ms Nisha Telang(Faculty Trainer). The entire participant was supposed to draw an object that represented them now and 5 years later. In this game, the participant had to think creatively to represent themselves.

#### Session 1 Critical and leadership.

Participants started with the game "Defuse the Bomb", the game was explained only to the leader and then the leader explains it to their teammates. Here the Leaders had to show their leadership quality and help their team win by forming strategies. Then Mr Abhishek Mishra (Student Trainer) debriefed them about Critical thinking.

#### Session 2: Creative thinking.

Ms Tanzil Shaikh (Student Trainer) briefed participants on creative thinking. The entire participant was supposed to play another game called as "Egg Drop" game. Basically, the team had to be creative at the same time the team have to save their eggs from breaking down by making a safe covering from the materials provided. Here they used their creativity skills

#### Session 3: Chai Pe Charcha

The overall program was debrief by Ms Nisha Telang(Faculty Trainer), and further opportunities was discussed. The participants were served tea and cookies as the session came to an end.