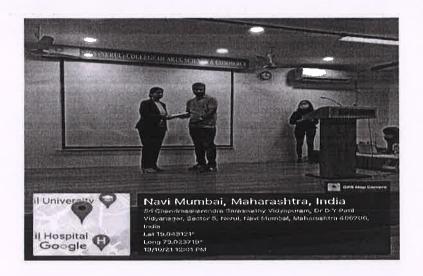

# Department of IT An Art of Writing an ATS Friendly Resume

Date: 21-02-2022, 11:30 pm

**Venue**: AV Room

A resume writing session was organized by the IT department for final year students in association with IQAC and Career Guidance and Placement Cell, to guide the students and help them improve their resume in regards to ATS filtering applications used by organizations.

Mr Shirish Yadav (Founder, MyPostGrad & Marketing Manager, Capricot Technologies) was the respective orator for the seminar. The objective of the seminar was to provide guidance to students about resume writing and the ATS software involved in the hiring process. He commenced the seminar by making the students acknowledge the difference between cv, resume and biodata. He stressed on the importance of selecting the right format while writing a resume and also mentioned different types of formats. Mr Shirish Yadav enlightened the students regarding the filtering applications used by companies and how to frame a resume to breakthrough such applications.

Finally the seminar was brought to a closure, on that note the students thanked Mr Shirish Yadav for his valuable words. The total number of participants were 62(30 M, 32 F) students.

PRINCIPAL
S.I.E.S. (NERUL) COLLEGE OF
ARTS, SCIENCE & COMMERCE
Sri Chandrasekarendra Saraswathy
Vidyapuram, Plot 1-C, Sector-V,
Nerul, Navi Mumbai-400706