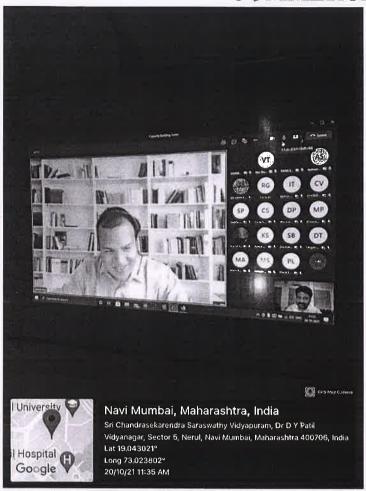

#### NOTICE

8th October, 2021

IQAC and SIESNAA -Alumni committee will be conducting a 'CAPACITY BUILDING SERIES'- Enthralling sessions by our star alumni. The first session of the series will be by \*Mr. Arun Kaimal- HR director. He is our alumnus who has passed out from the batch of 2001-04, he is presently an experienced HR professional with experience in countries like India, Korea, Japan, Australia, New Zealand etc. He also mentors young talent in the ASEAN countries.

He is currently the \*Human Resources Director at SEAK and ANZ, Cepheid at Danaher Corporation, he's propagating his knowledge across seas.

The first speaker will conduct sessions on the following topics and dates as mentioned below:

- 1. Generic Competencies to excel in Post Pandemic World
  To acquire core competencies in tackling pandemic positively
  Date: \_13th October 2021, Time: 1PM to 2PM IST
- 2. HR Competencies in Post Pandemic World\*To understand the changing role of HRM in the new normal\*\_Date: \_20th October 2021, Time: (11:30 AM to 12:30 PM IST)