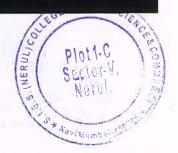

### Rotary Youth Leadership Awards (RYLA)

Date: 22nd March, 2022 Time: 9:30 AM to 5:00 PM

Venue: SIESCOMS Auditorium, SIES (Nerul) College

On 22nd March, 2022, Rotaract Club of SIES [Nerul] College of Arts, Science & Commerce had conducted RYLA [Rotary Youth Leadership Awards] which is a session promoting leadership, management and communication activities along with Rotary Club New Bombay Seaside and Rotaract Club New Bombay Seaside

The Chief Guest for the event was respected principal ma'am Dr. Koel Roychoudhury along with the Guest of Honour, Dr. Bigyan Verma, The session started with the first two speakers Rtn. Kaustav Ghosh and Rtn. Laxmi Sorte, who had traveled across the country in 101 days with the aim of promoting small to medium size entrepreneurs/businesses and they are also registered under Limca Book of Records for the same.

The third speaker Rtn. Satish Bhojane who has been a public speaker for 10-12 years had planned leadership activities for the participants. The last speaker was Dr. Lucky Kasat who is a neonatal surgeon and honored public speaker who spoke on the topic of motivation and how one should never give up on their goals and how to always be ready for any obstacle.

ATTENDANCE: Males: 63, Females: 78 TOTAL: 141

PRINCIPAL
S.I.E.S. (NERUL) COLLEGE OF
ARTS, SCIENCE & COMMERCE
Sri Chandrasekarendra Saraswathy
Vidyapuram, Plot 1-C, Sector-V,
Nerul, Navi Mumbal 400706

PRINCIPAL