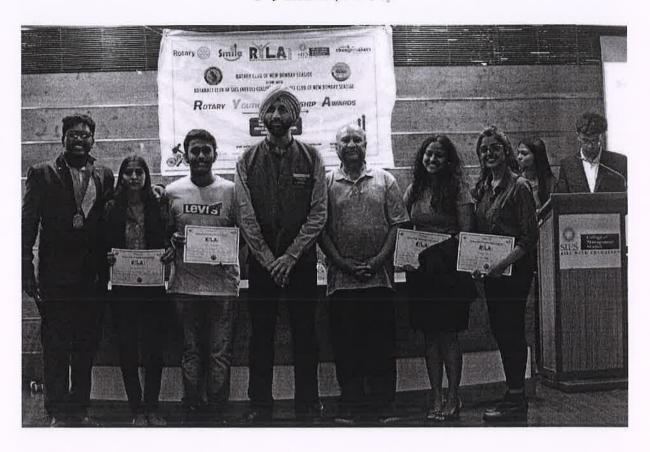

### Rotary Youth Leadership Awards (RYLA)

Date: 22nd March, 2022 Time: 9:30 AM to 5:00 PM

Venue: SIESCOMS Auditorium, SIES (Nerul) College

On 22nd March, 2022, Rotaract Club of SIES [Nerul] College of Arts, Science & Commerce had conducted RYLA [Rotary Youth Leadership Awards] which is a session promoting leadership, management and communication activities along with Rotary Club New Bombay Seaside and Rotaract Club New Bombay Seaside

The Chief Guest for the event was respected principal ma'am Dr. Koel Roychoudhury along with the Guest of Honour, Dr. Bigyan Verma, The session started with the first two speakers Rtn. Kaustav Ghosh and Rtn. Laxmi Sorte, who had traveled across the country in 101 days with the aim of promoting small to medium size entrepreneurs/businesses and they are also registered under Limca Book of Records for the same.

The third speaker Rtn. Satish Bhojane who has been a public speaker for 10-12 years had planned leadership activities for the participants. The last speaker was Dr. Lucky Kasat who is a neonatal surgeon and honored public speaker who spoke on the topic of motivation and how one should never give up on their goals and how to always be ready for any obstacle.

ATTENDANCE: Males: 63, Females: 78 TOTAL: 141

PRINCIPAL
S.I.E.S. (NERUL) COLLEGE OF
ARTS, SCIENCE & COMMERCE
Sri Chandrasekarendra Saraswathy
Vidyapuram, Plot 1-C, Sector-V,
Nerul, Navi Mumbal 400706

PRINCIPAL