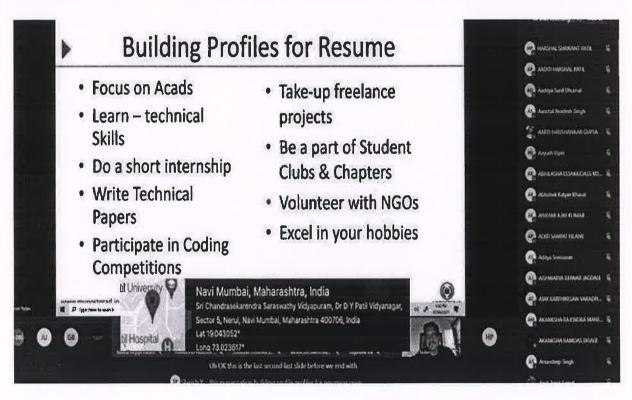

# Department of IT An Art of Writing an ATS Friendly Resume

Date: 21-02-2022, 11:30 pm

**Venue**: AV Room

A resume writing session was organized by the IT department for final year students in association with IQAC and Career Guidance and Placement Cell, to guide the students and help them improve their resume in regards to ATS filtering applications used by organizations.

Mr Shirish Yadav (Founder, MyPostGrad & Marketing Manager, Capricot Technologies) was the respective orator for the seminar. The objective of the seminar was to provide guidance to students about resume writing and the ATS software involved in the hiring process. He commenced the seminar by making the students acknowledge the difference between cv, resume and biodata. He stressed on the importance of selecting the right format while writing a resume and also mentioned different types of formats. Mr Shirish Yadav enlightened the students regarding the filtering applications used by companies and how to frame a resume to breakthrough such applications.

Finally the seminar was brought to a closure, on that note the students thanked Mr Shirish Yadav for his valuable words. The total number of participants were 62(30 M, 32 F) students.

PRINCIPAL
S.I.E.S. (NERUL) COLLEGE OF
ARTS, SCIENCE & COMMERCE
Sri Chandrasekarendra Saraswathy
Vidyapuram, Plot 1-C, Sector-V,
Nerul, Navi Mumbai-400706