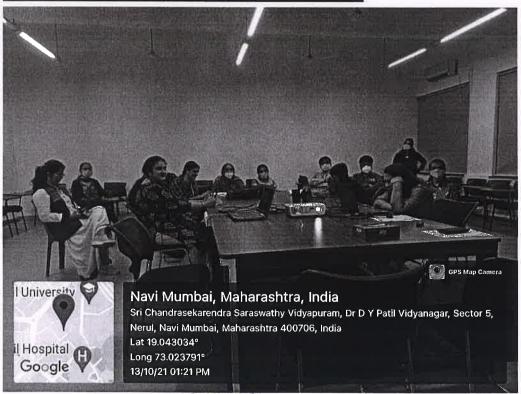

Permission via Letter was asked to the Principal Dr. Koel Roychoudhary Ma'am, which she granted. Speaker for these sessions was Mr. Arun Kaimal (Alumni of SIES College of Arts. Science & Commerce, Nerul). Mr. Arun Kaimal agreed to be the Speaker. Student Members then embarked on preparing for the Session. Technical Set up and Meeting Coordination was looked after by Joint General Secretary - Shravan Kumar and his team. Public Relations Outreach and Participation was looked after by Joint General Secretary Bhavik Deshmukh and his Team. Overall Supervision, On day Control and Operations and Event Planning was looked after by General Secretary Sakshi Bhokare and her Team. Creative Executives of the Committee created Invite Jpeg, PR outreach Jpeg and Posters for proper Promotion and Portrayal of the Event. Mr. Arun Kaimal was Informed of the Updates via Mail & WhatsApp. Speaker's CV was also Procured and with that Preparation part of the Event was Successfully Completed.

Summary: ON - DAY tasks and operations were divided and handled by All the team members. Assigned Room for Both sessions was Conference Room Joint General Secretary Shravan began with his Technical set up of Laptops Mic Camera Speakers Projectors Etc. Platform to be used for Both Sessions was Microsoft Teams. As the Scheduled meeting Began, Joint General Secretary Bhavik Started with Broadcast and PR outreach to procure significant student participants. General Secretary Sakshi requested Principal Dr. Koel Roychoudhary Ma'am, Convenor Dr. Sheeja Ma'am, Co - Convenor Ms. Bhumika Ma'am and other Faculty members of the Committee and Other Faculty members of College to have a seat at Conference Room to begin with the Sessions. Faculty Host for the Sessions were Mr. Mithun Pillai. He welcomed the Audience to the Session and introduced our Speaker Mr. Arun Kaimal and Session began. Mr. Arun Kaimal went ahead and introduced the Intricacies of Human Resource Management in the Corporate World. He explained his Journey as HR from Executive to Senior Professional Human Resource Head and Career Coach. He explained aspects of Human Resource Management that students were yet to come face to face. Towards the end, a small Ouestion Answer Round was conducted to clear the Audience's Doubts. Mr. Arun Kaimal also gifted the first 5 students who asked doubts with books. Mr. Mithun Pillai thanked Mr. Arun Kaimal for his time, presence & knowledgeable guidance. Principal Dr. Koel Roychoudhary ma'am gave vote of thanks.