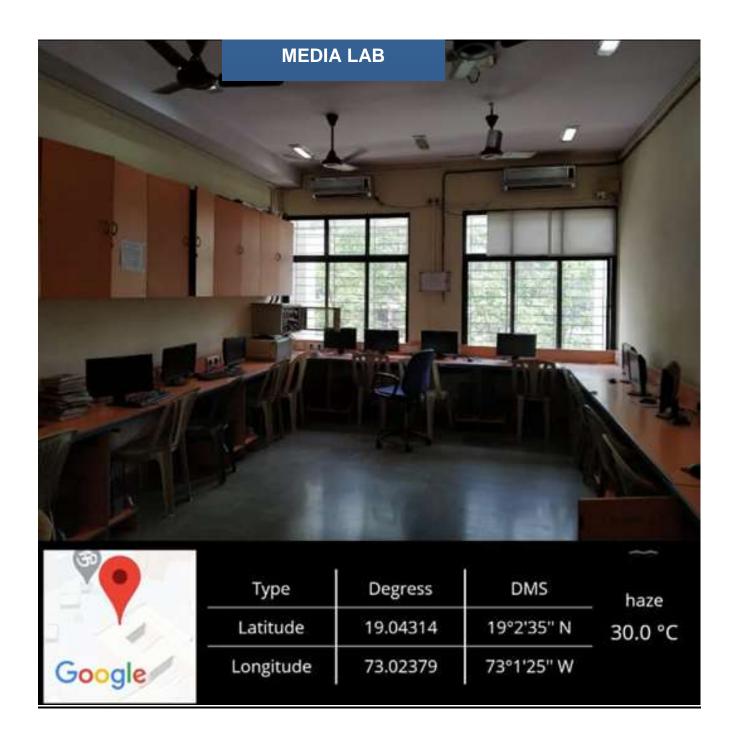

ollege of Arts, Science & Commerce

Sri Chandrasekarendra Saraswati Vidyapuram, Plot I-C, Sector 5, Nerul, Navi Mumbai, Maharashtra 400706

# 4.1.1 Infrastructure and Physical Facilities for Teaching- Learning

#### **COLLEGE BUILDING**



# **LAWN**



# **VERTICAL GARDEN**



# RECREATIONAL AREA





# FIRST ENTRANCE



# SECOND ENTRANCE



# **CANTEEN AREA**







# **AMPHITHEATER**





# **INSIDE VIEW OF BUILDING**



# **QUADRANGLE**



# **PRINCIPAL CABIN**



# **VICE PRINCIPAL CABIN**



# **REGISTRAR OFFICE**



#### **ADMINISTRATION OFFICE**





#### **COLLEGE: STAFF ROOM**





# **EXAMINATION CELL**



#### **CLASSROOM**





# **MULTIPURPOSE HALL**







#### **CONFERENCE ROOM**



#### **LABORATORIES**

#### **COMPUTER LABORATORIES**





# MEDIA LABORATORY/MEDIA CENTER



# **ENVIRONMENTAL LABORATORY**





#### **LIBRARY**







# OPEN BOOK READER COMBINED WITH PEARL SCANNER FOR VISUALLY IMPAIRED STUDENTS



#### **GIRLS COMMON ROOM**



#### **BOYS COMMON ROOM**



# **BOYS TOILET**



# **GIRLS TOILET**



# SANITARY PAD INCINERATOR MACHINE



# **COMPUTING EQUIPMENT**

# **COMPUTER LABORATORY**

# RASPBERRY PI KIT FOR IOT PRACTICAL



# **SERVER SETUP**



# **ENVIRONMENTAL LABORATORY**

#### **AUTOCLAVE**





#### SPORTS, GYMKHANA, YOGA CENTER





#### **IN DOOR: CARROM**





#### **INDOOR: CHESS**





#### **TABLE TENNIS**





#### **INDOOR: TRADEMILL**





#### **GYM INSTRUMENTS**





#### **LEG PRESS**



Sri Chandrasekarendra Saraswati Vidyapuram, Plot I-C, Sector V, Nerul, Dr D Y Patil Vidyanagar, Sector 5, Nerul, Navi Mumbai, Maharashtr