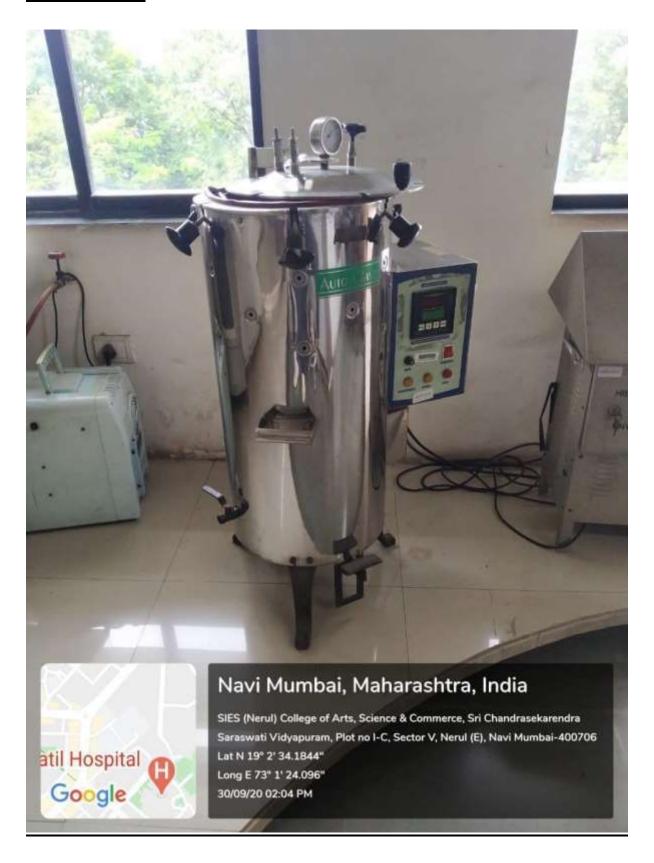

*PRINCIPAL CABIN**



# **VICE PRINCIPAL CABIN**



# **REGISTRAR OFFICE**



#### **ADMINISTRATION OFFICE**





#### **COLLEGE: STAFF ROOM**





# **EXAMINATION CELL**



#### **CLASSROOM**





# **MULTIPURPOSE HALL**







#### **CONFERENCE ROOM**



#### **LABORATORIES**

#### **COMPUTER LABORATORIES**





# MEDIA LABORATORY/MEDIA CENTER



# **ENVIRONMENTAL LABORATORY**





#### **LIBRARY**







# OPEN BOOK READER COMBINED WITH PEARL SCANNER FOR VISUALLY IMPAIRED STUDENTS



#### **GIRLS COMMON ROOM**



#### **BOYS COMMON ROOM**



# **BOYS TOILET**



# **GIRLS TOILET**



# SANITARY PAD INCINERATOR MACHINE



# **COMPUTING EQUIPMENT**

# **COMPUTER LABORATORY**

# RASPBERRY PI KIT FOR IOT PRACTICAL



# **SERVER SETUP**



# **ENVIRONMENTAL LABORATORY**

#### **AUTOCLAVE**





#### SPORTS, GYMKHANA, YOGA CENTER





#### **IN DOOR: CARROM**





#### **INDOOR: CHESS**





#### **TABLE TENNIS**





#### **INDOOR: TRADEMILL**





#### **GYM INSTRUMENTS**





#### **LEG PRESS**



Sri Chandrasekarendra Saraswati Vidyapuram, Plot I-C, Sector V, Nerul, Dr D Y Patil Vidyanagar, Sector 5, Nerul, Navi Mumbai, Maharashtra 400706, India

Latitude 19.0429788°

Local 11:08:48 AM GMT 05:38:48 AM Longitude 73.0234734°

Altitude -50.700001 meters Friday, 26-06-2020



#### **QUADRANGLE FOR OUTDOOR GAMES**















## **TUG OF WAR**



# **YOGA CENTER**





#### REPROGRAPHIC ROOM



#### **STATIONARY ROOM**



## **BOOK STALL**



## **WATER COOLER**



## **WEB CAMERA**



# PAPER SHREDDER MACHINE



## **IDENTITY CARD PRINTING MACHINE**



## **SCANNER**



##