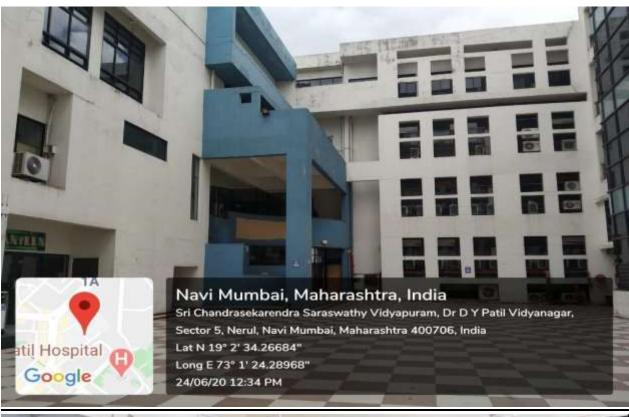

# SIES (Nerul) College of Arts, Science & Commerce

Sri Chandrasekarendra Saraswati Vidyapuram, Plot I-C, Sector 5, Nerul, Navi Mumbai, Maharashtra 400706

# 4.1.1 Infrastructure and Physical Facilities for Teaching- Learning

#### **COLLEGE BUILDING**



# **LAWN**



# **VERTICAL GARDEN**



# RECREATIONAL AREA





# FIRST ENTRANCE



# SECOND ENTRANCE



# **CANTEEN AREA**







# **AMPHITHEATER**





# **INSIDE VIEW OF BUILDING**



# **QUADRANGLE**



# **PRINCIPAL CABIN**



# **VICE PRINCIPAL CABIN**



# **REGISTRAR OFFICE**



#### **ADMINISTRATION OFFICE**





#### **COLLEGE: STAFF ROOM**





# **EXAMINATION CELL**



#### **CLASSROOM**





# **MULTIPURPOSE HALL**







#### **CONFERENCE ROOM**



#### **LABORATORIES**

#### **COMPUTER LABORATORIES**





# MEDIA LABORATORY/MEDIA CENTER



# **ENVIRONMENTAL LABORATORY**





#### **LIBRARY**







# OPEN BOOK READER COMBINED WITH PEARL SCANNER FOR VISUALLY IMPAIRED STUDENTS



#### **GIRLS COMMON ROOM**



#### **BOYS COMMON ROOM**



# **BOYS TOILET**



# **GIRLS TOILET**



# SANITARY PAD INCINERATOR MACHINE



# **COMPUTING EQUIPMENT**

# **COMPUTER LABORATORY**

# RASPBERRY PI KIT FOR IOT PRA