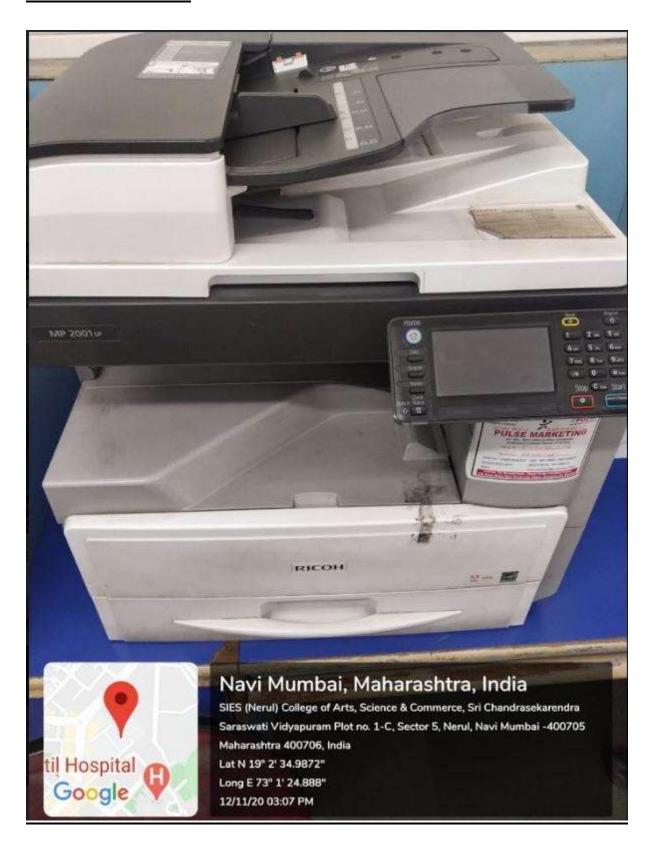

MKHANA, YOGA CENTER





#### **IN DOOR: CARROM**





#### **INDOOR: CHESS**





#### **TABLE TENNIS**





#### **INDOOR: TRADEMILL**





#### **GYM INSTRUMENTS**





#### **LEG PRESS**



Sri Chandrasekarendra Saraswati Vidyapuram, Plot I-C, Sector V, Nerul, Dr D Y Patil Vidyanagar, Sector 5, Nerul, Navi Mumbai, Maharashtra 400706, India

Latitude 19.0429788°

Local 11:08:48 AM GMT 05:38:48 AM Longitude 73.0234734°

Altitude -50.700001 meters Friday, 26-06-2020



#### **QUADRANGLE FOR OUTDOOR GAMES**















## **TUG OF WAR**



# **YOGA CENTER**





#### REPROGRAPHIC ROOM



#### **STATIONARY ROOM**



## **BOOK STALL**



## **WATER COOLER**



## **WEB CAMERA**



# PAPER SHREDDER MACHINE



## **IDENTITY CARD PRINTING MACHINE**



## **SCANNER**



## **XEROX MACHINE**



#### **BIOMETRIC ATTENDANCE MACHINE**



## **UPS BACKUP**



## **UPS BATTERIES**



## FOUR-WHEELER FOR OFFICIAL WORK



# **GARBAGE COLLECTOR**



## **TUMBLER**



# **COMPOST PIT**



## **BOREWELL**



# **SOLAR PANEL**



# **SOLAR INVERTER**



# SLIDER AND NIGHT GLOW STICKER ON STEPS



## **LIFT FOR DIVYANGJAN**



## **PARKING FOR DIVANGAJAN**





#### **FIRST AID BOX**



# **FIRE SAFETY EQUIPMENT**





## **CCTV CAMERA IN CAMPUS**



## **PARKING**