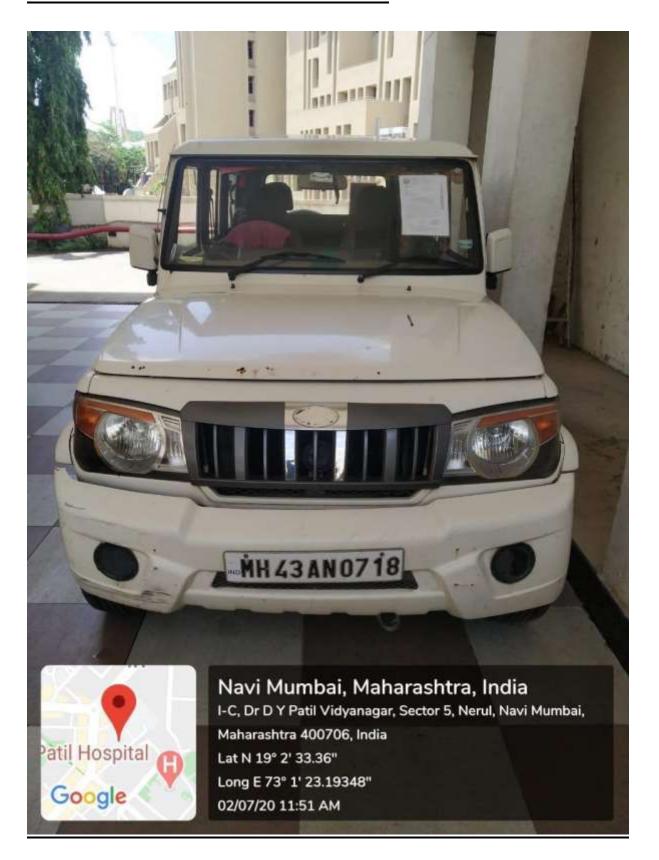

: TRADEMILL**





#### **GYM INSTRUMENTS**





#### **LEG PRESS**



Sri Chandrasekarendra Saraswati Vidyapuram, Plot I-C, Sector V, Nerul, Dr D Y Patil Vidyanagar, Sector 5, Nerul, Navi Mumbai, Maharashtra 400706, India

Latitude 19.0429788°

Local 11:08:48 AM GMT 05:38:48 AM Longitude 73.0234734°

Altitude -50.700001 meters Friday, 26-06-2020



#### **QUADRANGLE FOR OUTDOOR GAMES**















## **TUG OF WAR**



# **YOGA CENTER**





#### REPROGRAPHIC ROOM



#### **STATIONARY ROOM**



## **BOOK STALL**



## **WATER COOLER**



## **WEB CAMERA**



# PAPER SHREDDER MACHINE



## **IDENTITY CARD PRINTING MACHINE**



## **SCANNER**



## **XEROX MACHINE**



#### **BIOMETRIC ATTENDANCE MACHINE**



## **UPS BACKUP**



## **UPS BATTERIES**



## FOUR-WHEELER FOR OFFICIAL WORK



# **GARBAGE COLLECTOR**



## **TUMBLER**



# **COMPOST PIT**



## **BOREWELL**



# **SOLAR PANEL**



# **SOLAR INVERTER**



# SLIDER AND NIGHT GLOW STICKER ON STEPS



## **LIFT FOR DIVYANGJAN**



## **PARKING FOR DIVANGAJAN**





#### **FIRST AID BOX**



# **FIRE SAFETY EQUIPMENT**





## **CCTV CAMERA IN CAMPUS**



## **PARKING**