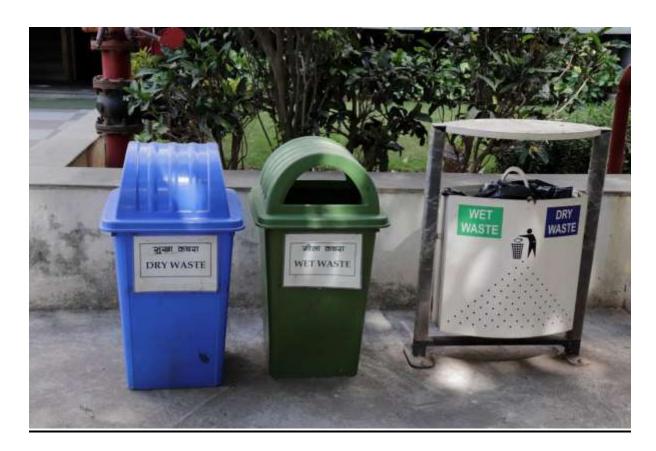

YM INSTRUMENTS**





#### **LEG PRESS**



Sri Chandrasekarendra Saraswati Vidyapuram, Plot I-C, Sector V, Nerul, Dr D Y Patil Vidyanagar, Sector 5, Nerul, Navi Mumbai, Maharashtra 400706, India

Latitude 19.0429788°

Local 11:08:48 AM GMT 05:38:48 AM Longitude 73.0234734°

Altitude -50.700001 meters Friday, 26-06-2020



#### **QUADRANGLE FOR OUTDOOR GAMES**















## **TUG OF WAR**



# **YOGA CENTER**





#### REPROGRAPHIC ROOM



#### **STATIONARY ROOM**



## **BOOK STALL**



## **WATER COOLER**



## **WEB CAMERA**



# PAPER SHREDDER MACHINE



## **IDENTITY CARD PRINTING MACHINE**



## **SCANNER**



## **XEROX MACHINE**



#### **BIOMETRIC ATTENDANCE MACHINE**



## **UPS BACKUP**



## **UPS BATTERIES**



## FOUR-WHEELER FOR OFFICIAL WORK



# **GARBAGE COLLECTOR**



## **TUMBLER**



# **COMPOST PIT**



## **BOREWELL**



# **SOLAR PANEL**



# **SOLAR INVERTER**



# SLIDER AND NIGHT GLOW STICKER ON STEPS



## **LIFT FOR DIVYANGJAN**



## **PARKING FOR DIVANGAJAN**





#### **FIRST AID BOX**



# **FIRE SAFETY EQUIPMENT**





## **CCTV CAMERA IN CAMPUS**



## **PARKING**