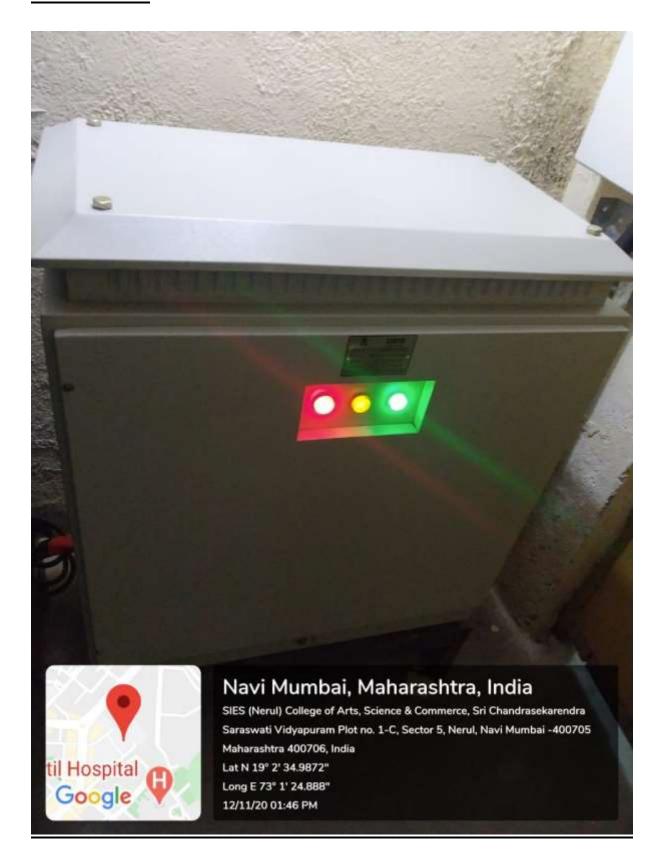

INDOOR: CHESS**





#### **TABLE TENNIS**





#### **INDOOR: TRADEMILL**





#### **GYM INSTRUMENTS**





#### **LEG PRESS**



Sri Chandrasekarendra Saraswati Vidyapuram, Plot I-C, Sector V, Nerul, Dr D Y Patil Vidyanagar, Sector 5, Nerul, Navi Mumbai, Maharashtra 400706, India

Latitude 19.0429788°

Local 11:08:48 AM GMT 05:38:48 AM Longitude 73.0234734°

Altitude -50.700001 meters Friday, 26-06-2020



#### **QUADRANGLE FOR OUTDOOR GAMES**















## **TUG OF WAR**



# **YOGA CENTER**





#### REPROGRAPHIC ROOM



#### **STATIONARY ROOM**



## **BOOK STALL**



## **WATER COOLER**



## **WEB CAMERA**



# PAPER SHREDDER MACHINE



## **IDENTITY CARD PRINTING MACHINE**



## **SCANNER**



## **XEROX MACHINE**



#### **BIOMETRIC ATTENDANCE MACHINE**



## **UPS BACKUP**



## **UPS BATTERIES**



## FOUR-WHEELER FOR OFFICIAL WORK



# **GARBAGE COLLECTOR**



## **TUMBLER**



# **COMPOST PIT**



## **BOREWELL**



# **SOLAR PANEL**



# **SOLAR INVERTER**



# SLIDER AND NIGHT GLOW STICKER ON STEPS



## **LIFT FOR DIVYANGJAN**



## **PARKING FOR DIVANGAJAN**





#### **FIRST AID BOX**



# **FIRE SAFETY EQUIPMENT**





## **CCTV CAMERA IN CAMPUS**



## **PARKING**