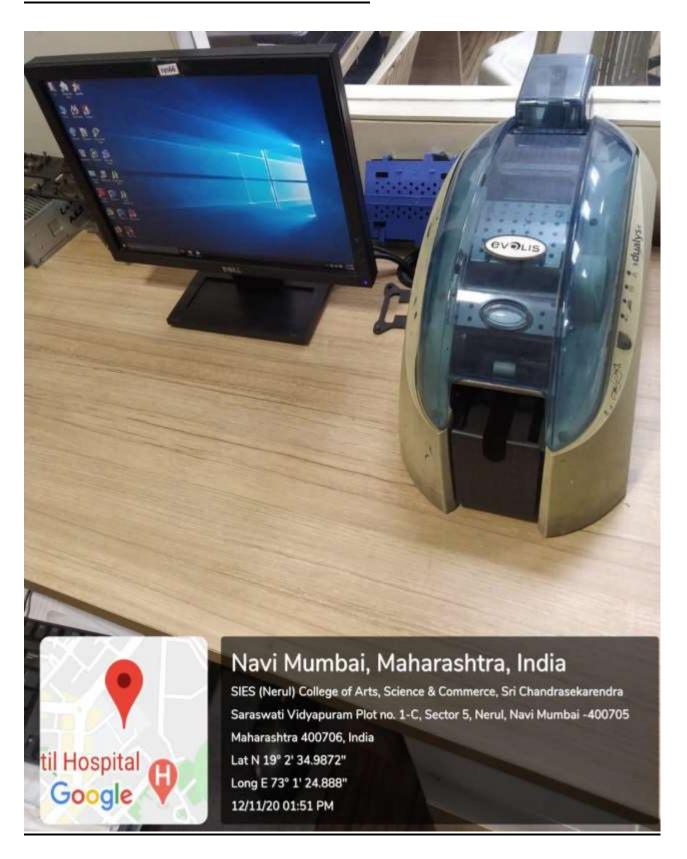

*

#### **AUTOCLAVE**





#### SPORTS, GYMKHANA, YOGA CENTER





#### **IN DOOR: CARROM**





#### **INDOOR: CHESS**





#### **TABLE TENNIS**





#### **INDOOR: TRADEMILL**





#### **GYM INSTRUMENTS**





#### **LEG PRESS**



Sri Chandrasekarendra Saraswati Vidyapuram, Plot I-C, Sector V, Nerul, Dr D Y Patil Vidyanagar, Sector 5, Nerul, Navi Mumbai, Maharashtra 400706, India

Latitude 19.0429788°

Local 11:08:48 AM GMT 05:38:48 AM Longitude 73.0234734°

Altitude -50.700001 meters Friday, 26-06-2020



#### **QUADRANGLE FOR OUTDOOR GAMES**















## **TUG OF WAR**



# **YOGA CENTER**





#### REPROGRAPHIC ROOM



#### **STATIONARY ROOM**



## **BOOK STALL**



## **WATER COOLER**



## **WEB CAMERA**



# PAPER SHREDDER MACHINE



## **IDENTITY CARD PRINTING MACHINE**



## **SCANNER**



## **XEROX MACHINE**



#### **BIOMETRIC ATTENDANCE MACHINE**



## **UPS BACKUP**



## **UPS BATTERIES**



## FOUR-WHEELER FOR OFFICIAL WORK



# **GARBAGE COLLECTOR**



## **TUMBLER**



# **COMPOST PIT**



## **BOREWELL**



# **SOLAR PANEL**



# **SOLAR INVERTER**



# SLIDER AND NIGHT GLOW STICKER ON STEPS



## **LIFT FOR DIVYANGJAN**



## **PARKING FOR DIVANGAJAN**





#### **FIRST AID BOX**



# **FIRE SAFETY EQUIPMENT**





## **CCTV CAMERA IN CAMPUS**



## **PARKING**