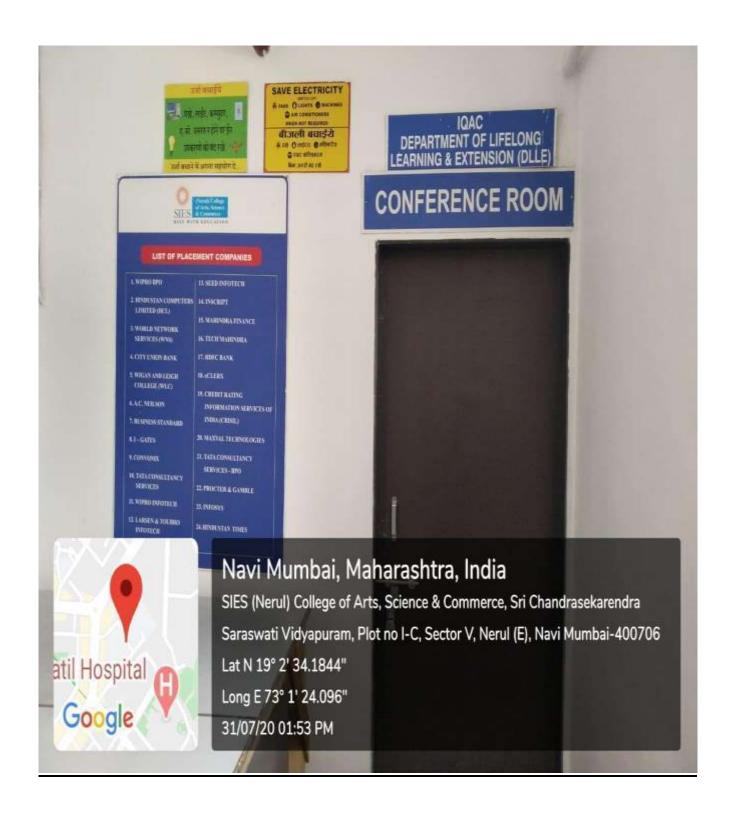

# SIES (Nerul) College of Arts, Science & Commerce

Sri Chandrasekarendra Saraswati Vidyapuram, Plot I-C, Sector 5, Nerul, Navi Mumbai, Maharashtra 400706

# 4.1.1 Infrastructure and Physical Facilities for Teaching- Learning

#### **COLLEGE BUILDING**



# **LAWN**



# **VERTICAL GARDEN**



# RECREATIONAL AREA





# FIRST ENTRANCE



# SECOND ENTRANCE



# **CANTEEN AREA**







# **AMPHITHEATER**





# **INSIDE VIEW OF BUILDING**



# **QUADRANGLE**



# **PRINCIPAL CABIN**



# **VICE PRINCIPAL CABIN**



# **REGISTRAR OFFICE**



#### **ADMINISTRATION OFFICE**





#### **COLLEGE: STAFF ROOM**





# **EXAMINATION CELL**



#### **CLASSROOM**





# **MULTIPURPOSE HALL**







#### **CONFERENCE ROOM**



#### **LABORATORIES**

#### **COMPUTER LABORATORIES**





# MEDIA LABORATORY/MEDIA CENTER



# **ENVIRONMENTAL LABORATORY**





#### **LIBRARY**







# OPEN BOOK READER COMBINED WITH PEARL SCANNER FOR VISUALLY IMPAIRED STUDENTS



#### **GIRLS COMMON ROOM**



#### **BOYS COMMON ROOM**



# **BOYS TOILET**



# **GIRLS TOILET**



# SANITARY PAD INCINERATOR MACHINE



# **COMPUTING EQUIPMENT**

# **COMPUTER LABORATORY**

# RASPBERRY PI KIT FOR IOT PRACTICAL



# **SERVER SETUP**



# **ENVIRONMENTAL LABORATORY**

#### **AUTOCLAVE**





#### SPORTS, GYMKHANA, YOGA CENTER





#### **IN DOOR: CARROM**





#### **INDOOR: CHESS**





#### **TABLE TENNIS**





#### **INDOOR: TRADEMILL**





#### **GYM INSTRUMENTS**





#### **LEG PRESS**



Sri Chandrasekarendra Saraswati Vidyapuram