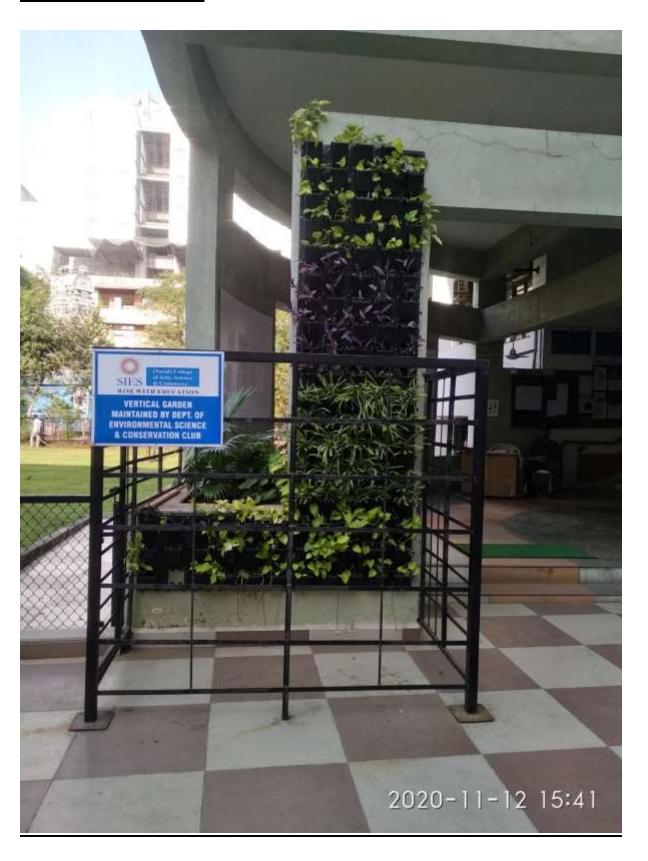

# SIES (Nerul) College of Arts, Science & Commerce

Sri Chandrasekarendra Saraswati Vidyapuram, Plot I-C, Sector 5, Nerul, Navi Mumbai, Maharashtra 400706

# 4.1.1 Infrastructure and Physical Facilities for Teaching- Learning

#### **COLLEGE BUILDING**



# **LAWN**



# **VERTICAL GARDEN**



# RECREATIONAL AREA





# FIRST ENTRANCE



# SECOND ENTRANCE



# **CANTEEN AREA**







# **AMPHITHEATER**





# **INSIDE VIEW OF BUILDING**



# **QUADRANGLE**



# **PRINCIPAL CABIN**



# **VICE PRINCIPAL CABIN**



# **REGISTRAR OFFICE**



#### **ADMINISTRATION OFFICE**





#### **COLLEGE: STAFF ROOM**





# **EXAMINATION CELL**



#### **CLASSROOM**





# **MULTIPURPOSE HALL**







#### **CONFERENCE ROOM**



#### **LABORATORIES**

#### **COMPUTER LABORATORIES**





# MEDIA LABORATORY/MEDIA CENTER



# **ENVIRONMENTAL LABORATORY**





#### **LIBRARY**







# OPEN BOOK READER COMBINED WITH PEARL SCANNER FOR VISUALLY IMPAIRED STUDENTS



#### **GIRLS COMMON ROOM**



#### **BOYS COMMON ROOM**



# **BOYS TOILET**



# **GIRLS TOILET**



# SANITARY PAD INCINERATOR MACHI