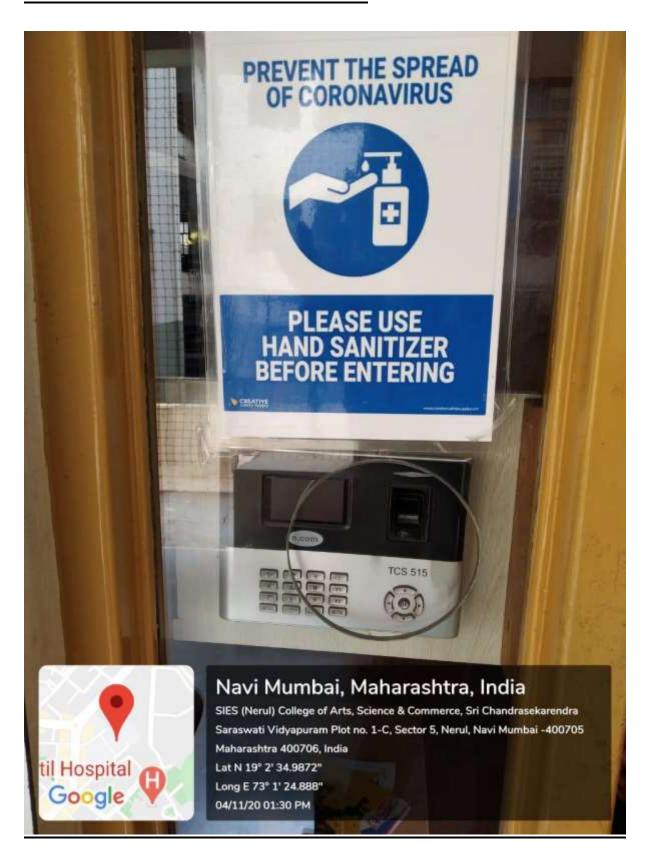

CARROM**





#### **INDOOR: CHESS**





#### **TABLE TENNIS**





#### **INDOOR: TRADEMILL**





#### **GYM INSTRUMENTS**





#### **LEG PRESS**



Sri Chandrasekarendra Saraswati Vidyapuram, Plot I-C, Sector V, Nerul, Dr D Y Patil Vidyanagar, Sector 5, Nerul, Navi Mumbai, Maharashtra 400706, India

Latitude 19.0429788°

Local 11:08:48 AM GMT 05:38:48 AM Longitude 73.0234734°

Altitude -50.700001 meters Friday, 26-06-2020



#### **QUADRANGLE FOR OUTDOOR GAMES**















## **TUG OF WAR**



# **YOGA CENTER**





#### REPROGRAPHIC ROOM



#### **STATIONARY ROOM**



## **BOOK STALL**



## **WATER COOLER**



## **WEB CAMERA**



# PAPER SHREDDER MACHINE



## **IDENTITY CARD PRINTING MACHINE**



## **SCANNER**



## **XEROX MACHINE**



#### **BIOMETRIC ATTENDANCE MACHINE**



## **UPS BACKUP**



## **UPS BATTERIES**



## FOUR-WHEELER FOR OFFICIAL WORK



# **GARBAGE COLLECTOR**



## **TUMBLER**



# **COMPOST PIT**



## **BOREWELL**



# **SOLAR PANEL**



# **SOLAR INVERTER**



# SLIDER AND NIGHT GLOW STICKER ON STEPS



## **LIFT FOR DIVYANGJAN**



## **PARKING FOR DIVANGAJAN**





#### **FIRST AID BOX**



# **FIRE SAFETY EQUIPMENT**





## **CCTV CAMERA IN CAMPUS**



## **PARKING**