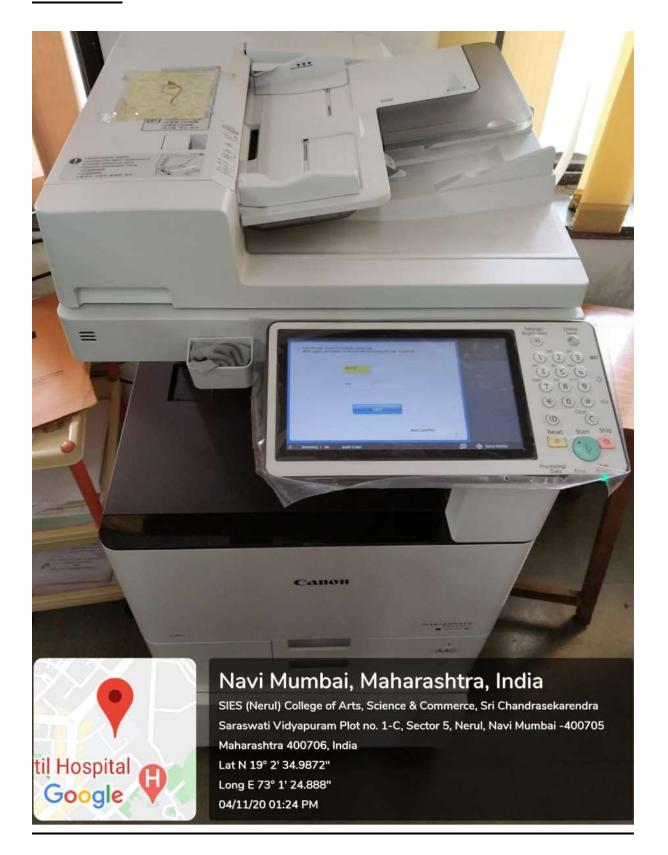

E**





#### SPORTS, GYMKHANA, YOGA CENTER





#### **IN DOOR: CARROM**





#### **INDOOR: CHESS**





#### **TABLE TENNIS**





#### **INDOOR: TRADEMILL**





#### **GYM INSTRUMENTS**





#### **LEG PRESS**



Sri Chandrasekarendra Saraswati Vidyapuram, Plot I-C, Sector V, Nerul, Dr D Y Patil Vidyanagar, Sector 5, Nerul, Navi Mumbai, Maharashtra 400706, India

Latitude 19.0429788°

Local 11:08:48 AM GMT 05:38:48 AM Longitude 73.0234734°

Altitude -50.700001 meters Friday, 26-06-2020



#### **QUADRANGLE FOR OUTDOOR GAMES**















## **TUG OF WAR**



# **YOGA CENTER**





#### REPROGRAPHIC ROOM



#### **STATIONARY ROOM**



## **BOOK STALL**



## **WATER COOLER**



## **WEB CAMERA**



# PAPER SHREDDER MACHINE



## **IDENTITY CARD PRINTING MACHINE**



## **SCANNER**



## **XEROX MACHINE**



#### **BIOMETRIC ATTENDANCE MACHINE**



## **UPS BACKUP**



## **UPS BATTERIES**



## FOUR-WHEELER FOR OFFICIAL WORK



# **GARBAGE COLLECTOR**



## **TUMBLER**



# **COMPOST PIT**



## **BOREWELL**



# **SOLAR PANEL**



# **SOLAR INVERTER**



# SLIDER AND NIGHT GLOW STICKER ON STEPS



## **LIFT FOR DIVYANGJAN**



## **PARKING FOR DIVANGAJAN**





#### **FIRST AID BOX**



# **FIRE SAFETY EQUIPMENT**





## **CCTV CAMERA IN CAMPUS**



## **PARKING**