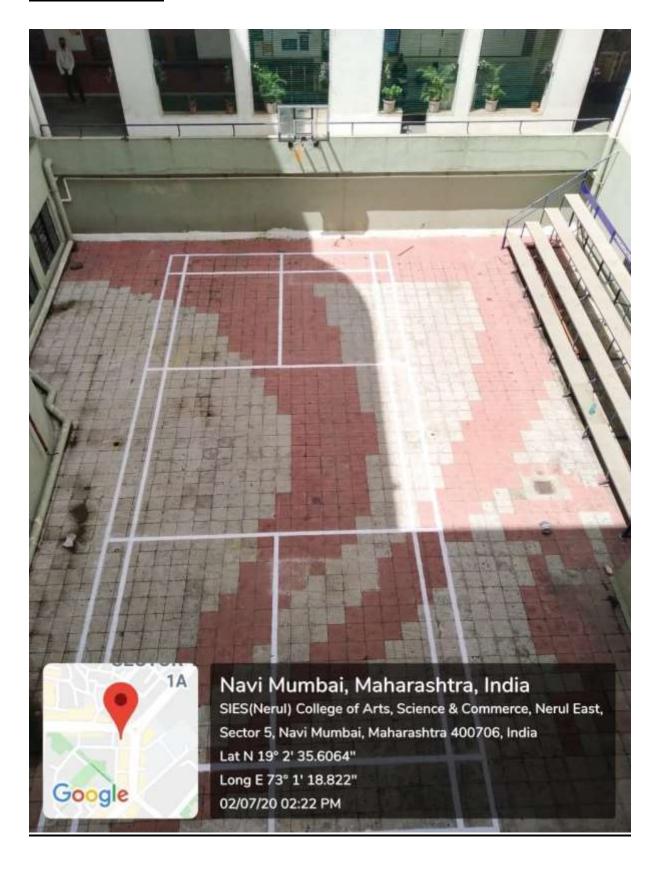

# SIES (Nerul) College of Arts, Science & Commerce

Sri Chandrasekarendra Saraswati Vidyapuram, Plot I-C, Sector 5, Nerul, Navi Mumbai, Maharashtra 400706

# 4.1.1 Infrastructure and Physical Facilities for Teaching- Learning

#### **COLLEGE BUILDING**



# **LAWN**



# **VERTICAL GARDEN**



# RECREATIONAL AREA





# FIRST ENTRANCE



# SECOND ENTRANCE



# **CANTEEN AREA**







# **AMPHITHEATER**





# **INSIDE VIEW OF BUILDING**



# **QUADRANGLE**



# **PRINCIPAL CABIN**



# **VICE PRINCIPAL CABIN**



# **REGISTRAR OFFICE**



#### **ADMINISTRATION OFFICE**





#### **COLLEGE: STAFF ROOM**





# **EXAMINATION CELL**



#### **CLASSROOM**





# **MULTIPURPOSE HALL**







#### **CONFERENCE ROOM**



#### **LABORATORIES**

#### **COMPUTER LABORATORIES**





# MEDIA LABORATORY/MEDIA CENTER



# **ENVIRONMENTAL LABORATORY**





#### **LIBRARY**







# OPEN BOOK READER COMBINED WITH PEARL SCANNER FOR VISUALLY IMPAIRED STUDENTS



#### **GIRLS COMMON ROOM**



#### **BOYS COMMON ROOM**



# **BOYS TOILET**



# **GIRLS TOILET**



# SANITARY PAD INCINERATOR MACHINE



# **COMPUTING EQUIPMENT**

# **COMPUTER LABORATORY**

# RASPBERRY PI KIT FOR IOT PRACTICAL



# **SERVER SETUP**



# **ENVIRONMENTAL LABORATORY**

#### **AUTOCLAV