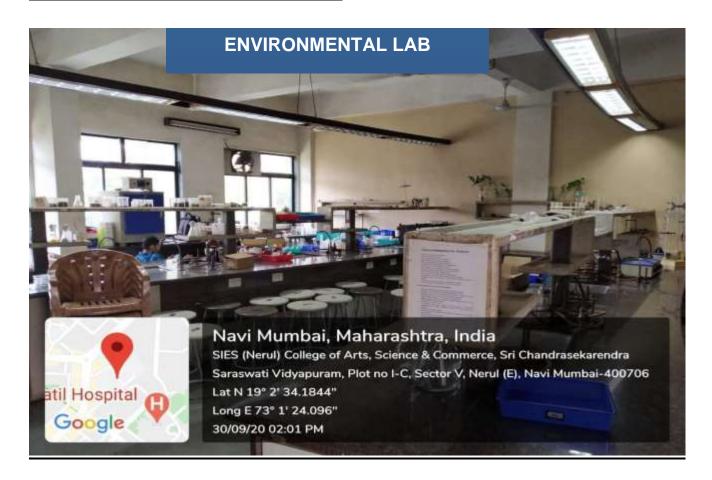

Sri Chandrasekarendra Saraswati Vidyapuram, Plot I-C, Sector 5, Nerul, Navi Mumbai, Maharashtra 400706

# 4.1.1 Infrastructure and Physical Facilities for Teaching- Learning

#### **COLLEGE BUILDING**



# **LAWN**



# **VERTICAL GARDEN**



# RECREATIONAL AREA





# FIRST ENTRANCE



# SECOND ENTRANCE



# **CANTEEN AREA**







# **AMPHITHEATER**





# **INSIDE VIEW OF BUILDING**



# **QUADRANGLE**



# **PRINCIPAL CABIN**



# **VICE PRINCIPAL CABIN**



# **REGISTRAR OFFICE**



#### **ADMINISTRATION OFFICE**





#### **COLLEGE: STAFF ROOM**





# **EXAMINATION CELL**



#### **CLASSROOM**





# **MULTIPURPOSE HALL**







#### **CONFERENCE ROOM**



#### **LABORATORIES**

#### **COMPUTER LABORATORIES**





# MEDIA LABORATORY/MEDIA CENTER



# **ENVIRONMENTAL LABORATORY**





#### **LIBRARY**







# OPEN BOOK READER COMBINED WITH PEARL SCANNER FOR VISUALLY IMPAIRED STUDENTS



#### **GIRLS COMMON ROOM**



#### **BOYS COMMON ROOM**



# **BOYS TOILET**



# **GIRLS TOILET**



# SANITARY PAD INCINERATOR MACHINE



# **COMPUTING EQUIPMENT**

# **COMPUTER LABORATORY**

# RASPBERRY PI KIT FOR IOT PRACTICAL



# **SERVER SETUP**



# **ENVIRONMENTAL LABORATORY**

#### **AUTOCLAVE**





#### SPORTS, GYMKHANA, YOGA CENTER





#### **IN DOOR: CARROM**





#### **INDOOR: CHESS**





#### **TABLE TENNIS**





#### **INDOOR: TRADEMILL**





#### **GYM INSTRUMENTS**





#### **LEG PRESS**



Sri Chandrasekarendra Saraswati Vidyapuram, Plot I-C, Sector V, Nerul, Dr D Y Patil Vidyanagar, Sector 5, Nerul, Navi Mumbai, Maharashtra 400706, India

Latitude 19.04297