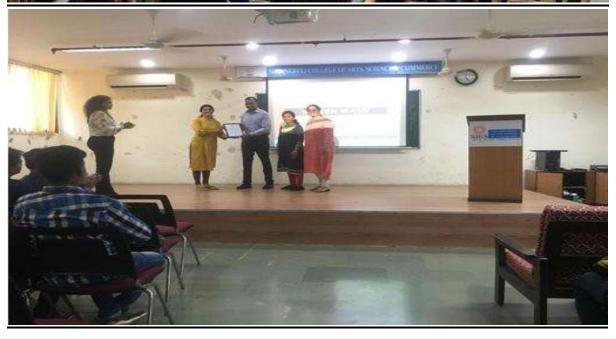

# SIES (Nerul) College of Arts, Science & Commerce

Sri Chandrasekarendra Saraswati Vidyapuram, Plot I-C, Sector 5, Nerul, Navi Mumbai, Maharashtra 400706

# 4.1.1 Infrastructure and Physical Facilities for Teaching- Learning

#### **COLLEGE BUILDING**



# **LAWN**



# **VERTICAL GARDEN**



# RECREATIONAL AREA





# FIRST ENTRANCE



# SECOND ENTRANCE



# **CANTEEN AREA**







# **AMPHITHEATER**





# **INSIDE VIEW OF BUILDING**



# **QUADRANGLE**



# **PRINCIPAL CABIN**



# **VICE PRINCIPAL CABIN**



# **REGISTRAR OFFICE**



#### **ADMINISTRATION OFFICE**





#### **COLLEGE: STAFF ROOM**





# **EXAMINATION CELL**



#### **CLASSROOM**





# **MULTIPURPOSE HALL**







#### **CONFERENCE ROOM**



#### **LABORATORIES**

#### **COMPUTER LABORATORIES**





# MEDIA LABORATORY/MEDIA CENTER



# **ENVIRONMENTAL LABORATORY**





#### **LIBRARY**







# OPEN BOOK READER COMBINED WITH PEARL SCANNER FOR VISUALLY IMPAIRED STUDENTS



#### **GIRLS COMMON ROOM**



#### **BOYS COMMON ROOM**



# **BOYS TOILET**



# **GIRLS TOILET**



# SANITARY PAD INCINERATOR MACHINE



# **COMPUTING EQUIPMENT**

# **COMPUTER LABORATORY**

# RASPBERRY PI KIT FOR IOT PRACTICAL



# **SERVER SETUP**



# **ENVIRONMENTAL LABORATORY**

#### **AUTOCLAVE**





#### SPORTS, GYMKHANA, YOGA CENTER





#### **IN DOOR: CARROM**





#### **INDOOR: CHESS**





#### **TABLE TENNIS**





#### **INDOOR: TRADEMILL**





#### **GYM INSTRUMENTS**





#### **LEG PRESS**



Sri Chandrasek