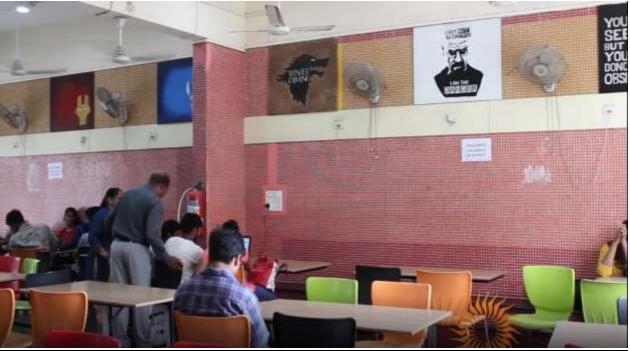

# SIES (Nerul) College of Arts, Science & Commerce

Sri Chandrasekarendra Saraswati Vidyapuram, Plot I-C, Sector 5, Nerul, Navi Mumbai, Maharashtra 400706

# 4.1.1 Infrastructure and Physical Facilities for Teaching- Learning

#### **COLLEGE BUILDING**



# **LAWN**



# **VERTICAL GARDEN**



# RECREATIONAL AREA





# FIRST ENTRANCE



# SECOND ENTRANCE



# **CANTEEN AREA**







# **AMPHITHEATER**





# **INSIDE VIEW OF BUILDING**



# **QUADRANGLE**



# **PRINCIPAL CABIN**



# **VICE PRINCIPAL CABIN**



# **REGISTRAR OFFICE**



#### **ADMINISTRATION OFFICE**





#### **COLLEGE: STAFF ROOM**





# **EXAMINATION CELL**



#### **CLASSROOM**





# **MULTIPURPOSE HALL**







#### **CONFERENCE ROOM**



#### **LABORATORIES**

#### **COMPUTER LABORATORIES**





# MEDIA LABORATORY/MEDIA CENTER



# **ENVIRONMENTAL LABORATORY**





#### **LIBRARY**







# OPEN BOOK READER COMBINED WITH PEARL SCANNER FOR VISUALLY IMPAIRED STUDENTS



#### **GIRLS COMMON ROOM**



#### **BOYS COMMON ROOM**



# **BOYS TOILET**



# **GIRLS TOILET**



# SANITARY PAD INCINERATOR MACHINE



# **COMPUTING EQUIPMENT**

# **COMPUTER LABORATORY**

# RASPBERRY PI KIT FOR IOT PRACT