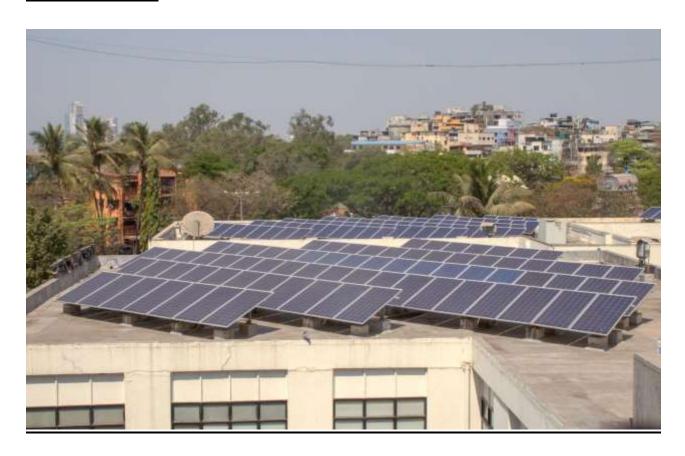

yapuram, Plot I-C, Sector V, Nerul, Dr D Y Patil Vidyanagar, Sector 5, Nerul, Navi Mumbai, Maharashtra 400706, India

Latitude 19.0429788°

Local 11:08:48 AM GMT 05:38:48 AM Longitude 73.0234734°

Altitude -50.700001 meters Friday, 26-06-2020



#### **QUADRANGLE FOR OUTDOOR GAMES**















## **TUG OF WAR**



# **YOGA CENTER**





#### REPROGRAPHIC ROOM



#### **STATIONARY ROOM**



## **BOOK STALL**



## **WATER COOLER**



## **WEB CAMERA**



# PAPER SHREDDER MACHINE



## **IDENTITY CARD PRINTING MACHINE**



## **SCANNER**



## **XEROX MACHINE**



#### **BIOMETRIC ATTENDANCE MACHINE**



## **UPS BACKUP**



## **UPS BATTERIES**



## FOUR-WHEELER FOR OFFICIAL WORK



# **GARBAGE COLLECTOR**



## **TUMBLER**



# **COMPOST PIT**



## **BOREWELL**



# **SOLAR PANEL**



# **SOLAR INVERTER**



# SLIDER AND NIGHT GLOW STICKER ON STEPS



## **LIFT FOR DIVYANGJAN**



## **PARKING FOR DIVANGAJAN**





#### **FIRST AID BOX**



# **FIRE SAFETY EQUIPMENT**





## **CCTV CAMERA IN CAMPUS**



## **PARKING**