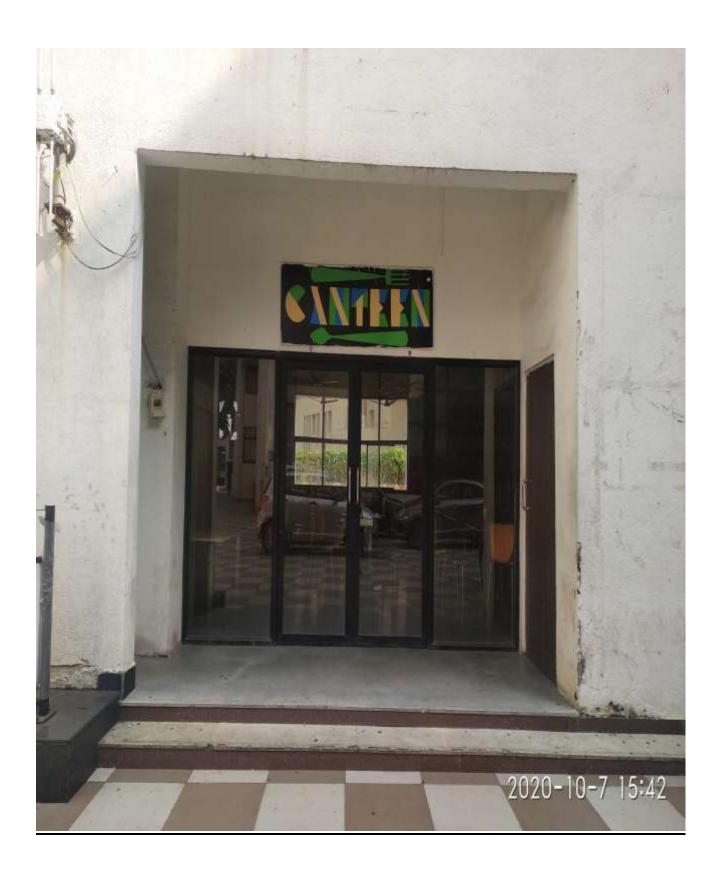

# SIES (Nerul) College of Arts, Science & Commerce

Sri Chandrasekarendra Saraswati Vidyapuram, Plot I-C, Sector 5, Nerul, Navi Mumbai, Maharashtra 400706

# 4.1.1 Infrastructure and Physical Facilities for Teaching- Learning

#### **COLLEGE BUILDING**



# **LAWN**



# **VERTICAL GARDEN**



# RECREATIONAL AREA





# FIRST ENTRANCE



# SECOND ENTRANCE



# **CANTEEN AREA**







# **AMPHITHEATER**





# **INSIDE VIEW OF BUILDING**



# **QUADRANGLE**



# **PRINCIPAL CABIN**



# **VICE PRINCIPAL CABIN**



# **REGISTRAR OFFICE**



#### **ADMINISTRATION OFFICE**





#### **COLLEGE: STAFF ROOM**





# **EXAMINATION CELL**



#### **CLASSROOM**





# **MULTIPURPOSE HALL**







#### **CONFERENCE ROOM**



#### **LABORATORIES**

#### **COMPUTER LABORATORIES**





# MEDIA LABORATORY/MEDIA CENTER



# **ENVIRONMENTAL LABORATORY**





#### **LIBRARY**







# OPEN BOOK READER COMBINED WITH PEARL SCANNER FOR VISUALLY IMPAIRED STUDENTS



#### **GIRLS COMMON ROOM**



#### **BOYS COMMON ROOM**



# **BOYS TOILET**



# **GIRLS TOILET**



# SANITARY PAD INCINERATOR MACHINE



# **COMPUTING EQUIPMENT**

# **COMPUTER LABORATORY**

# RASPBERRY PI KIT FOR IOT P