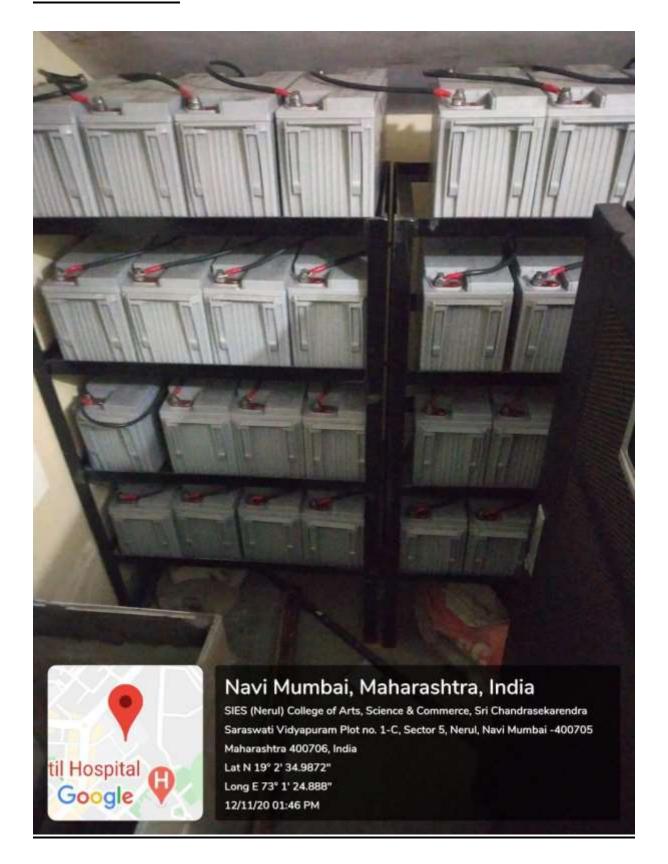

# **TABLE TENNIS**





#### **INDOOR: TRADEMILL**





#### **GYM INSTRUMENTS**





#### **LEG PRESS**



Sri Chandrasekarendra Saraswati Vidyapuram, Plot I-C, Sector V, Nerul, Dr D Y Patil Vidyanagar, Sector 5, Nerul, Navi Mumbai, Maharashtra 400706, India

Latitude 19.0429788°

Local 11:08:48 AM GMT 05:38:48 AM Longitude 73.0234734°

Altitude -50.700001 meters Friday, 26-06-2020



#### **QUADRANGLE FOR OUTDOOR GAMES**















## **TUG OF WAR**



# **YOGA CENTER**





#### REPROGRAPHIC ROOM



#### **STATIONARY ROOM**



## **BOOK STALL**



## **WATER COOLER**



## **WEB CAMERA**



# PAPER SHREDDER MACHINE



## **IDENTITY CARD PRINTING MACHINE**



## **SCANNER**



## **XEROX MACHINE**



#### **BIOMETRIC ATTENDANCE MACHINE**



## **UPS BACKUP**



## **UPS BATTERIES**



## FOUR-WHEELER FOR OFFICIAL WORK



# **GARBAGE COLLECTOR**



## **TUMBLER**



# **COMPOST PIT**



## **BOREWELL**



# **SOLAR PANEL**



# **SOLAR INVERTER**



# SLIDER AND NIGHT GLOW STICKER ON STEPS



## **LIFT FOR DIVYANGJAN**



## **PARKING FOR DIVANGAJAN**





#### **FIRST AID BOX**



# **FIRE SAFETY EQUIPMENT**





## **CCTV CAMERA IN CAMPUS**



## **PARKING**