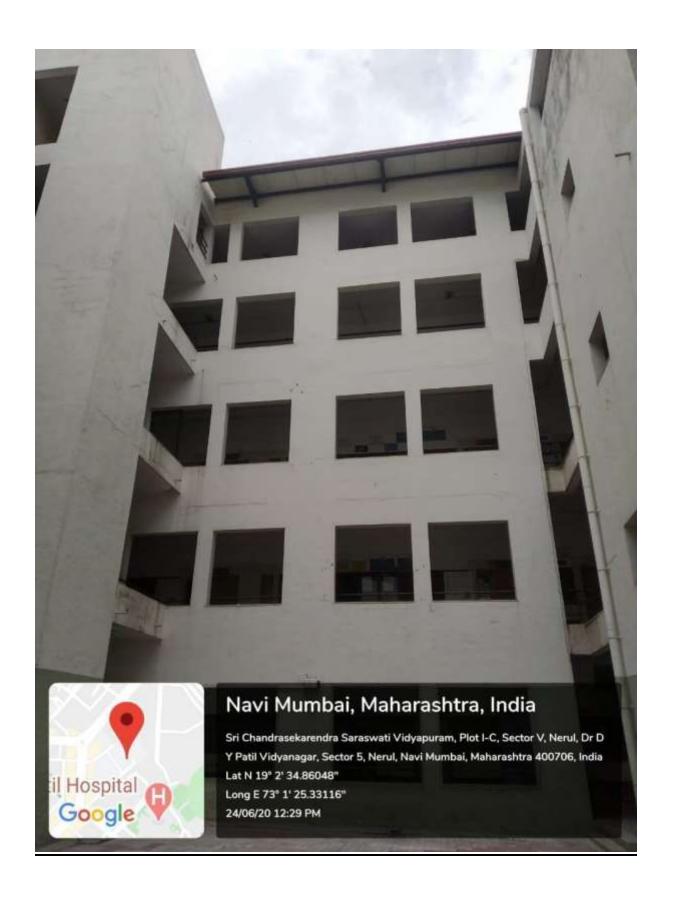

# SIES (Nerul) College of Arts, Science & Commerce

Sri Chandrasekarendra Saraswati Vidyapuram, Plot I-C, Sector 5, Nerul, Navi Mumbai, Maharashtra 400706

# 4.1.1 Infrastructure and Physical Facilities for Teaching- Learning

#### **COLLEGE BUILDING**



# **LAWN**



# **VERTICAL GARDEN**



# RECREATIONAL AREA





# FIRST ENTRANCE



# SECOND ENTRANCE



# **CANTEEN AREA**







# **AMPHITHEATER**





# **INSIDE VIEW OF BUILDING**



# **QUADRANGLE**



# **PRINCIPAL CABIN**



# **VICE PRINCIPAL CABIN**



# **REGISTRAR OFFICE**



#### **ADMINISTRATION OFFICE**





#### **COLLEGE: STAFF ROOM**





# **EXAMINATION CELL**



#### **CLASSROOM**





# **MULTIPURPOSE HALL**







#### **CONFERENCE ROOM**



#### **LABORATORIES**

#### **COMPUTER LABORATORIES**





# MEDIA LABORATORY/MEDIA CENTER



# **ENVIRONMENTAL LABORATORY**





#### **LIBRARY**







# OPEN BOOK READER COMBINED WITH PEARL SCANNER FOR VISUALLY IMPAIRED STUDENTS



#### **GIRLS COMMON ROOM**



#### **BOYS COMMON ROOM**



# **BOYS TOILET**



# **GIRLS TOILET**



# SANITARY PAD INCINERATOR MACHINE



# **COMPUTING EQUIPMENT**

# **COMPUTER LABORATORY**

# RASPBERRY PI KIT FOR IOT PRACTICAL



# **SERVER SETUP**



# **ENVIRONMENTAL LABORATOR