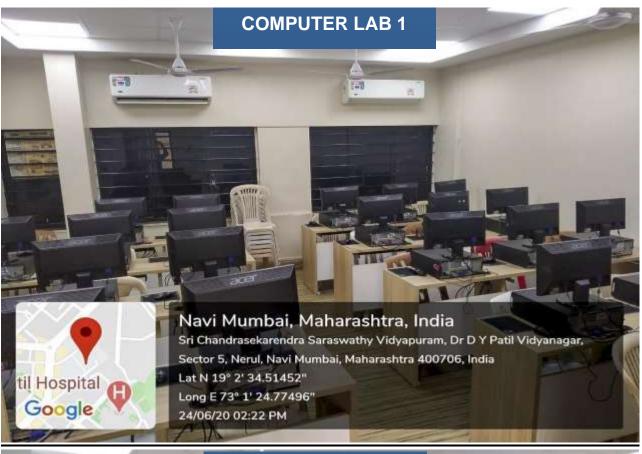

# SIES (Nerul) College of Arts, Science & Commerce

Sri Chandrasekarendra Saraswati Vidyapuram, Plot I-C, Sector 5, Nerul, Navi Mumbai, Maharashtra 400706

# 4.1.1 Infrastructure and Physical Facilities for Teaching- Learning

#### **COLLEGE BUILDING**



# **LAWN**



# **VERTICAL GARDEN**



# RECREATIONAL AREA





# FIRST ENTRANCE



# SECOND ENTRANCE



# **CANTEEN AREA**







# **AMPHITHEATER**





# **INSIDE VIEW OF BUILDING**



# **QUADRANGLE**



# **PRINCIPAL CABIN**



# **VICE PRINCIPAL CABIN**



# **REGISTRAR OFFICE**



#### **ADMINISTRATION OFFICE**





#### **COLLEGE: STAFF ROOM**





# **EXAMINATION CELL**



#### **CLASSROOM**





# **MULTIPURPOSE HALL**







#### **CONFERENCE ROOM**



#### **LABORATORIES**

#### **COMPUTER LABORATORIES**





# MEDIA LABORATORY/MEDIA CENTER



# **ENVIRONMENTAL LABORATORY**





#### **LIBRARY**







# OPEN BOOK READER COMBINED WITH PEARL SCANNER FOR VISUALLY IMPAIRED STUDENTS



#### **GIRLS COMMON ROOM**



#### **BOYS COMMON ROOM**



# **BOYS TOILET**



# **GIRLS TOILET**



# SANITARY PAD INCINERATOR MACHINE



# **COMPUTING EQUIPMENT**

# **COMPUTER LABORATORY**

# RASPBERRY PI KIT FOR IOT PRACTICAL



# **SERVER SETUP**



# **ENVIRONMENTAL LABORATORY**

#### **AUTOCLAVE**





#### SPORTS, GYMKHANA, YOGA CENTER





#### **IN DOOR: CARROM**





#### **INDOOR: CHESS**





#### **TABLE TENNIS**





#### **INDOOR: TRADEMILL**





#### **GYM INSTRUMENTS**





#### **LEG PRESS**



Sri Chandrasekarendra Saraswati Vidyapuram, Plot I-C, Sector V, Nerul, Dr D Y Patil Vidyanagar, Sec