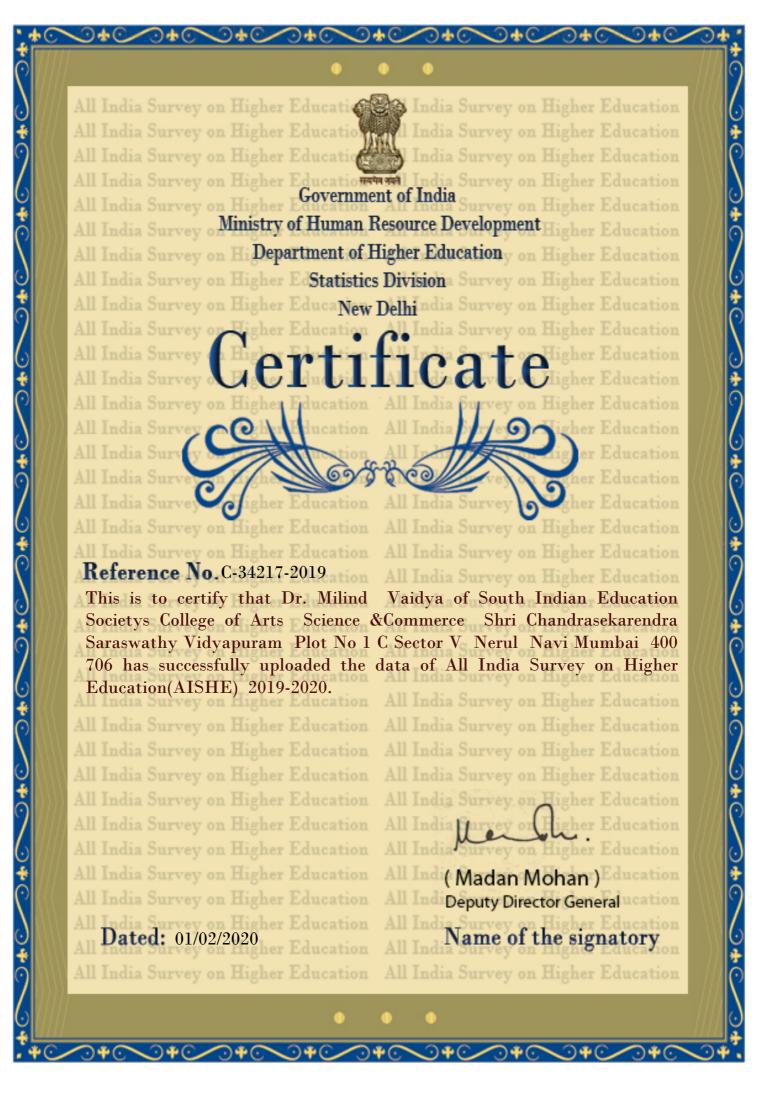

All India Survey on Higher Educati 🐨 India Survey on Higher Education All India Survey on Higher Education II India Survey on Higher Education All India Survey on Higher Education India Survey on Higher Education All India Survey on Higher Educationand I Government of India All India Survey on Higher All India Survey Ministry of Human Resource Development Higher Education All India Survey on Hi Department of Higher Education on Higher Education All India Survey on Higher EdStatistics Division Survey on Higher Education All India Survey on Higher EducaNew Delhindia Survey on Higher Education ligher Education Il India Survey on Higher Education Higher Education Jer igher Education o igher Education All India Survey on Higher Education All India Survey on Higher Education **Reference No.**C-34217-2018 This is to certify that Prof. Koel Roychoudhury of South Indian Education Societys College of Arts Science &Commerce Shri Chandrasekarendra Saraswathy Vidyapuram Plot No 1 C Sector V Nerul Navi Mumbai 400 706 has successfully uploaded the data of All India Survey on Higher Education(AISHE) 2018-2019. All India Survey on Higher Education India Fur All Ind (Madan Mohan) Education All India Survey on Higher Education All India Survey on Higher Education All Indi Deputy Director General acation urvey on Higher Education Name of the signatory Dated: 09/10/2019